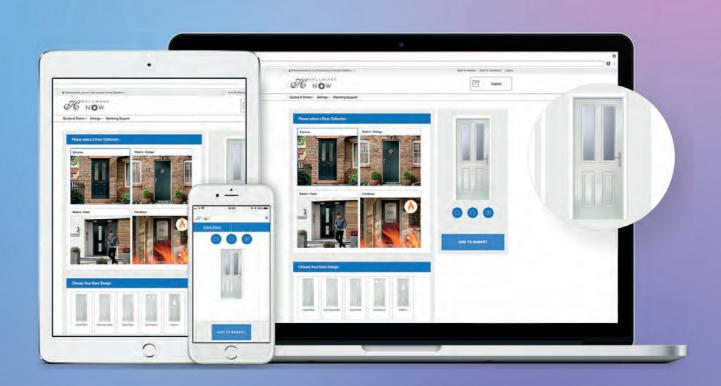

ne

Classic, clear bevel glass tile design



Pyrope

Lead cameing with red film & bevel glass



Joanna

Classic, clear bevel & sandblasted glass

## **HEBDEN & LAKEWOOD**

- B Indicates Backing Glass Options Available
- Double Glazed Design
- Triple Glazed Design
- Shown as sandblasted design

#### **Botanical**



Hebden 1 in anthracite grey with chrome hardware and Botanical glass.





Lakewood 1 w/ornamental shelf. Sandblasted ice edge in Deluxe Matte Agate Grey.





Lakewood 1 - Chartwell green, stippolyte glass with chrome hardware.



Available In Sandblasted: **Pinstripe** Ice Edge Numeral









Anthracite grey Hebden with edwardian glass & heritage pull lock

- \*not available in woodgrain
- \*\* available in clear, sandblasted & obscure backing







DESIGN YOUR OWN DOOR



EASIER. FASTER. NOW

## Modern Composite Doors







Door featured is a RAL 5014 pigeon blue Alfetta 2 with blue Murano glass, chrome handles & letterplate.













Black

Blue

Green







Door featured is a Cottage Grooved Standard White Aruba 1 with Red Laptev Glass, Heritage Lock, Silver Drip Bar, 550 Inline Stainless Steel Handle and Matching Letterplate.



Prairie T



Matisse (T)



SB Ellie D B S











DELUXE EDITION





SANDBLASTED PINSTRIPE & SANDBLASTED ICE EDGE GLASS DESIGNS PG.4

















Diamond Cut Glass Etch Effect with Polished Zinc





Black

Door featured is a Standard Blue Aruba 3 with Diamond Cut Glass, Silver Drip Bar, Heritage Lock, 550 Inline Stainless Steel Handle and chrome letterplate.



Elegance Hammered Glass with 5mm Glue Chip Bevels a