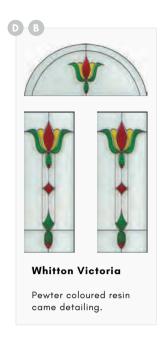

Featured with chrome kettlewell heritage letterplate, chrome fixed door knob & Sweet chrome ring pull.

**DELUXE MATTE** 

Pro colour range

Premium

**COLOUR RANGE** 

Whitton Victoria

Pewter coloured resin came detailing