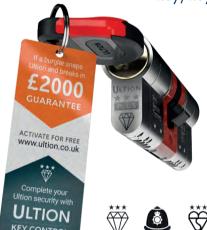

## ULTION \*\*\* STAYS LOCKED

## PLUS Double Lockdown Mode.™

When an attack is detected 2 hidden locks are engaged in the Ultion core.

## **PLUS** Every body approves

Locksmiths Sold Secure Diamond

**British Standards** TS007:2014 3 star

Police Preferred Specification

Complete your Ultion security with \*Ultion & Sweet & optional upgrades Sweet & Ultion guarantees are held with these companies and not Hallmark, guarantee must be activated **ULTION** and are non transferable.

KEY CONTROL

20 Year Anti-Corrosion Guarantee.

Ultion and Sweet are #BRISANTSECURE

## ULTION \*\*\* 3-Star Cylinder Premium Upgrade

Your door may look great, feel solid, and have a great multi-point lock, but what's the point if it can be disabled in a few seconds via an inadequate cylinder lock?

The Ultion lock has an incredible suite of security features that work to secure your home against major attacks on your door.