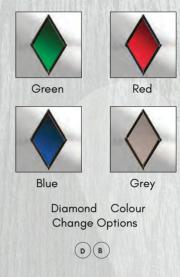

Red Diamond

Green Diamond

Blue Diamond

Clear Diamond

Sandblasted Scotia Colour Options

Red, Green & Blue - Lead & film Clear - Lead & bevel

Double Glazed

Triple Glazed