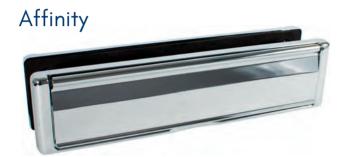

e Agate Grey RAL7038 Flush Daytona 1 With Pinstripe Glass. Chrome Kettlewell Heritage Handle.

















 $(\mathbf{T})$ 



FLUSH



Door featured is a Deluxe Matte Slate Grey flush Camaro 5 with Sweet chrome ring pull and sandblasted glass.



Door featured is a Deluxe Matte Black Urban Uracco 1 with Obsidian Glass & round 1200mm black bar handle





















Sandblasted Linear (D) (B) (S)

Pro colour range



Sandblasted Tahoe Blue DBS



Sandblasted Ellie  $\bigcirc$  B  $\bigcirc$  S



Sandblasted Mia D B S

DELUXE MATTE COLOUR RANGE Premium



## Handles







- Sweet warranty needs to be activated online. Warranty is held with the manufacturer and not Hallmark.
- Bluetooth smart lock incurs a surcharge and does not come as standard.

## Letterplates





































Satin Silver



Chrome









#### Kettlewell Heritage



Gold

Antique Black

Chrome



Graphite

#### Architectural

(Matches noble & monkey tail)



Forged Black



Pewter

<sup>\*</sup>Sweet warranty needs to be activated online. Warranty is held with the manufacturer and not Hallmark.



Inline & Offset sizes – 550mm, 720mm, 1000mm, 1400mm, 1500mm, 1800mm (1800mm not available with letterplate) Flat Sizes – 600mm, 1200mm, 1400mm, 1600mm Black Inline Flat – 900mm, 1200mm, 1500mm Black Round – 1200mm

#### **Knockers**

#### **Escutcheons**



\*not available in all finishes - please consult door designer for further information



### Locks

Hallmark uses quality highly secure multi-point locking systems as standard.

Trulock **AV2 Auto Lock AV3 Auto Lock YS170**