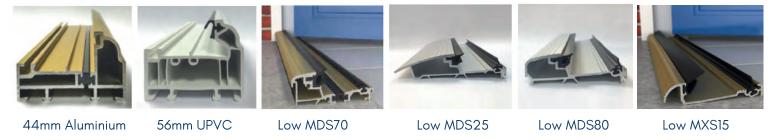

### **Thresholds**

As well as the standard, integral frame threshold, there are a number of low threshold options available including low 15mm and 44mm aluminium, low 56mm PVCu frame and MDS Mobility Door Cill options.