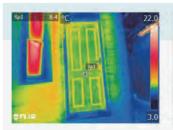

#### **Thermal Efficiency**

Tests prove a Hallmark GRP Composite Door is -

**Exceptional Durability** 

polyester (GRP) skin.

High impact resistant glass reinforced

19% More thermally efficient than a 48mm solid timber core composite door.

17% More thermally efficient than a 44mm traditional timber panelled door.