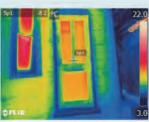

#### **Thermal Efficiency**

Tests prove a Hallmark GRP Composite Door is -

**Exceptional Durability** 

polyester (GRP) skin.

High impact resistant glass reinforced

19% More thermally efficient than a 48mm solid timber core composite door.

17% More thermally efficient than a 44mm traditional timber panelled door.