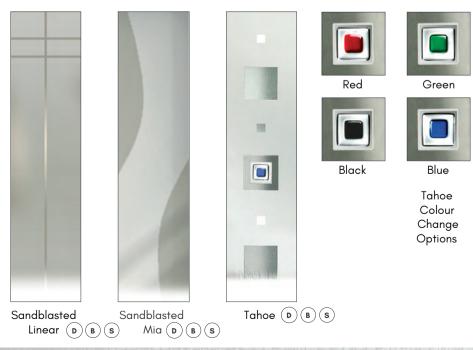

Mirage D s

Roma D s

FLUSH

Door featured is a Light Ivory (RAL 1015) Hansa 3 with Tahoe Glass, Silver Drip Bar and 720 Off-Set Stainless Steel Bar Handle.

Red

Tahoe Colour Change Options

Green

Blue

B D S

Blue

Red

Black

Green

Polar Tile Colour Change Options

Door featured is a Standard Green Sonett 3 with Green Polar Tile Glass, Silver Drip Bar, Stainless Steel Vee Handle and chrome letterplate..

Sandblasted Olivia DBS