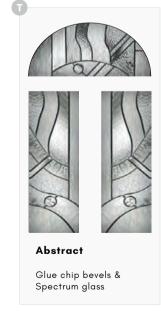

#### Tuscan 3 Abstract

Tuscan 1 Sandblasted Pinstripe

Black Tuscan 1 with Sweet polished chrome handles & Sweet Square letterplate. Sanblasted Pinstripe.

Black Tuscan 3 door with triple glazed Abstract glass, chrome Heritage pull lock, matching door knob, letterplate and silver mill drip bar.

**D** Double Glazed

Triple Glazed

**B** Backing Glass Choice Available

FLUSH

Abstract Glass, Multi-faceted Jewels with Glue-Chip Bevels.

Depending on overall door sizes, the glazing cassette positions may alter so as to accommodate a letterplate if required.