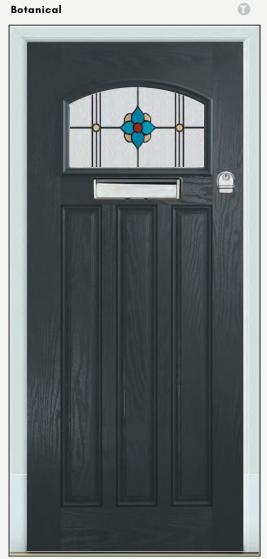

## **HEBDEN & LAKEWOOD**

- B Indicates Backing Glass Options Available
- Double Glazed Design
- Triple Glazed Design
- Shown as sandblasted design

#### **Botanical**

Hebden 1 in anthracite grey with chrome hardware and Botanical glass.

Lakewood 1 w/ornamental shelf. Sandblasted ice edge in Deluxe Matte Agate Grey.

Lakewood 1 - Chartwell green, stippolyte glass with chrome hardware.