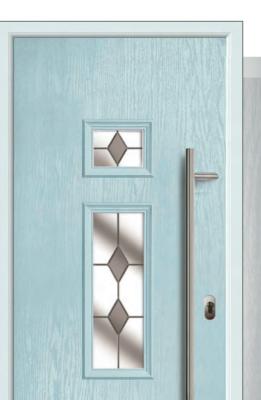

## MULSANNE, ESCALA & ROCKFORD

Double Glazed Design

Triple Glazed Design

Shown as sandblasted design

Telegrau 4 RAL 7047 Mulsanne 1 door with Sweet polished chrome handles. Sandblasted ice edge clear border.

#### Cottage Escala 1

Cream cottage Escala 1 door with chrome handles & diamond cut glass.

#### Rockford 1

Slate grey RAL 7015 Rockford 1 door with Sweet black handles & sandlblasted glass.

Pusan

Sandblasted glass & clear bevel design