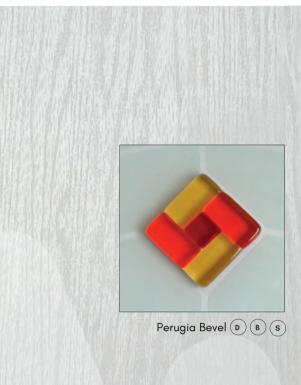

Door featured is a Squirrel Grey (RAL 7000) Belize 2 with Reflections Glass, Squirrel Grey Drip Bar, 550 Off-Set Stainless Steel Bar Handle and matching Letterplate..

Sandblasted DBS

Matrix (T)

Door featured is a Telegrey 4 (RAL 7047) Belize 4 with Sandblasted Perugia Glass with Yellow/ Orange Bevels, Telegrey Drip Bar, 550 Off-Set Stainless Steel Bar Handle and matching Letterplate.