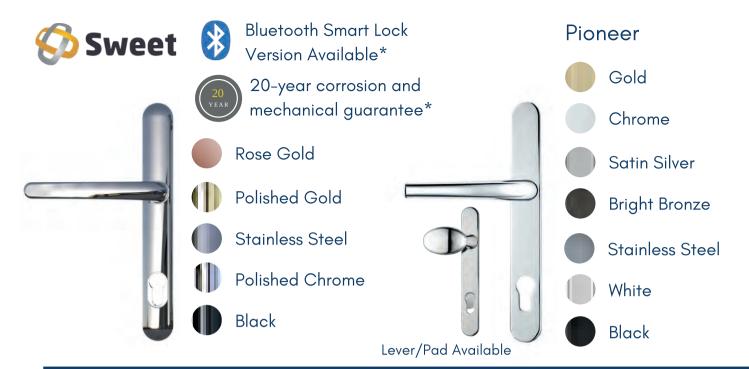

## Handles

- Sweet warranty needs to be activated online. Warranty is held with the manufacturer and not Hallmark.
- Bluetooth smart lock incurs a surcharge and does not come as standard.

## Letterplates

Satin Silver

Chrome

#### Kettlewell Heritage

Gold

Antique Black

Chrome

Graphite

#### Architectural

(Matches noble & monkey tail)

Forged Black

Pewter

<sup>\*</sup>Sweet warranty needs to be activated online. Warranty is held with the manufacturer and not Hallmark.

Inline & Offset sizes – 550mm, 720mm, 1000mm, 1400mm, 1500mm, 1800mm (1800mm not available with letterplate) Flat Sizes – 600mm, 1200mm, 1400mm, 1600mm Black Inline Flat – 900mm, 1200mm, 1500mm Black Round – 1200mm