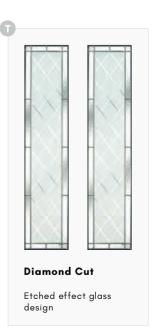

#### Cottage Escala 1

Cream cottage Escala 1 door with chrome handles & diamond cut glass.

Prairie T

Matisse (T)

SB Ellie D B S

DELUXE EDITION

SANDBLASTED PINSTRIPE & SANDBLASTED ICE EDGE GLASS DESIGNS PG.4

Diamond Cut Glass Etch Effect with Polished Zinc

Black

Door featured is a Standard Blue Aruba 3 with Diamond Cut Glass, Silver Drip Bar, Heritage Lock, 550 Inline Stainless Steel Handle and chrome letterplate.