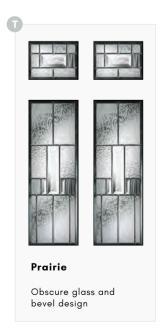

.

Green Esprit 2 with Danthorpe Cross glass, gold handles, urn knocker, letterplate and matching gold drip bar.

























\*Door Glass Only Available

## **CAMARQUE** & CORTINA







Double Glazed Design

Triple Glazed Design

Shown as sandblasted design

#### Mirage



Green Camarque 4 door with Mirage glass and chrome

handles, letterplate, urn knocker and silver mill drip bar.

#### Matisse



Anthracite grey (RAL 7016) Camarque 2 door with Matisse glass, chrome Heritage pull lock and letterplate, stainless steel door knob and silver mill drip bar.

#### Solid



Black Cottage Cortina 4 with black frame and sandblasted glass. Kettlewell heritage furniture in chrome and decorative bull ring knocker.

Cortina is a Camaruqe on a flush or cottage slab.



























## MULSANNE, ESCALA & ROCKFORD







Double Glazed Design

Triple Glazed Design

Shown as sandblasted design





Telegrau 4 RAL 7047 Mulsanne 1 door with Sweet polished chrome handles. Sandblasted ice edge clear border.

#### Cottage Escala 1



Cream cottage Escala 1 door with chrome handles & diamond cut glass.

#### Rockford 1







Slate grey RAL 7015 Rockford 1 door with Sweet black handles & sandlblasted glass.



Pusan

Sandblasted glass & clear bevel design



#### Kupang

Available in Black, Red, Blue & Green



#### **Climbing Rose**

Traditional pewter lead rose design



#### **Danthorpe Cross**

Polished zinc cameing & bevel design with Pelerine backing



#### Rialto

Sandblasted & Pelerine glass design



#### Veneto

Sandblasted & Pelerine glass design



#### Wine