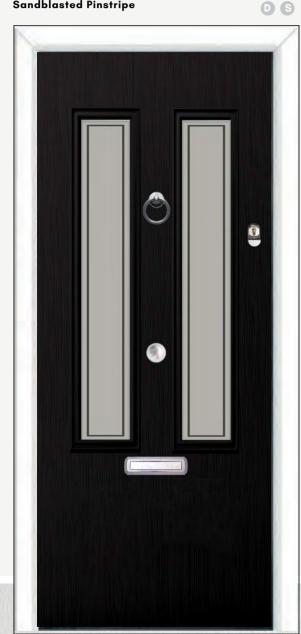

#### Sandblasted Pinstripe

Rosedale 1 composite door in silk grey. Door is shown with sandblasted pinstripe.

Currently the Rosedale 1 is only available in clear, obscurities, sandblast pinstripe & sandblast ice edge.