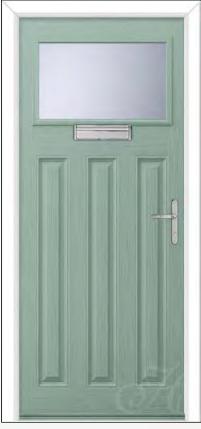

## Composite Door Styles

6 Slab Options Door Designs Colour Options

**FLUSH** 

TRADITIONAL

COUNTRY

COTTAGE

URBAN

**METRO** 

# Traditional Composite Doors

Gullwing 2 Lakewood 1 Lakewood 1 w/Ornamental Shelf