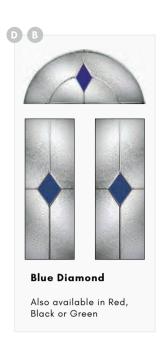

Red Diamond

Green Diamond

Blue Diamond

Clear Diamond

Sandblasted Scotia Colour Options

Red, Green & Blue - Lead & film Clear - Lead & bevel

Double Glazed

Triple Glazed