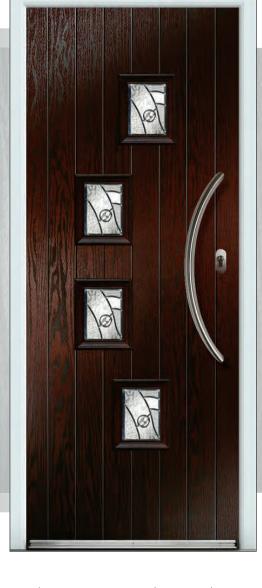

# Traditional Composite Doors

Gullwing 2 Lakewood 1 Lakewood 1 w/Ornamental Shelf