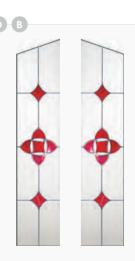

#### 

Slate grey Cosworth 2 composite door. Door is shown with classic diamond glass, Sweet stainless steel handle and square letterplate.

Green Esprit 2 with Danthorpe Cross glass, gold handles, urn knocker, letterplate and matching gold drip bar.