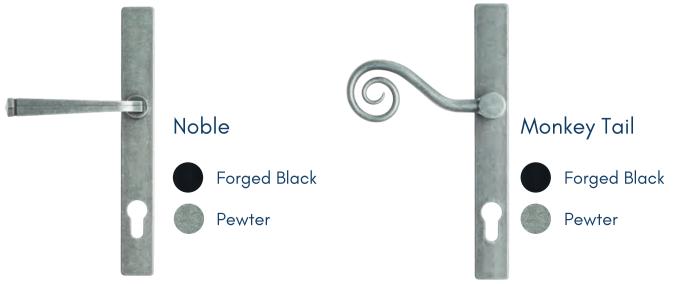

#### Architectural

(Matches noble & monkey tail)

Forged Black

Pewter

<sup>\*</sup>Sweet warranty needs to be activated online. Warranty is held with the manufacturer and not Hallmark.

Inline & Offset sizes – 550mm, 720mm, 1000mm, 1400mm, 1500mm, 1800mm (1800mm not available with letterplate) Flat Sizes – 600mm, 1200mm, 1400mm, 1600mm Black Inline Flat – 900mm, 1200mm, 1500mm Black Round – 1200mm