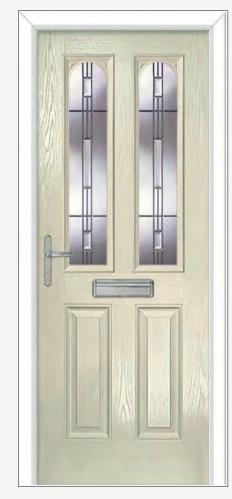

vailable in Black, Red, Blue & Green



#### **Climbing Rose**

Traditional pewter lead rose design



#### **Danthorpe Cross**

Polished zinc cameing & bevel design with Pelerine backing



#### Rialto

Sandblasted & Pelerine glass design



#### Veneto

Sandblasted & Pelerine glass design



#### Winestead

Available in Red, Blue, Grey & Green



#### Prairie

Polished zinc cameing & glue chip design



#### Ebony

Crystal bevel cluster & obscure glass design



#### Celestine

Classic, clear bevel glass tile design



#### Palopo

Available in Black, Red, Blue & Green

\* decorative glazing designs available in Mulsanne & Escala only

## APRILLA & ARNAGE

- B Indicates Backing Glass Options Available
- Double Glazed Design
- Triple Glazed Design
- Shown as sandblasted design













Arnage door with Barite glass chrome handles, letterplate.



Red Aprilla door with Whitton Victoria glass, chrome Heritage pull lock, letterplate and silver mill drip bar.



Seaton

Clear Bevels & Pelerine backing glass



**Murano Blue** 

Also available in Red, Green & Black



Pewter coloured resin came detailing



Also available in Green, Blue & Black



Pectolite

Crystal resin bevels & stipple texture glass



Barite

Lead cameing with quartz crystal bevels



Jet

Lead cameing with black film & bevel glass



Scotia

Polished lead cameing & clear bevel glass



Celestine

Classic, clear bevel glass tile design



Hatfield

Clear Bevels & Pelerine backing glass



Classic diamond lead design



Palopo Red

Also available in Green, Blue & Black

## SNIPE, GULLWING & ROSEDALE

- B