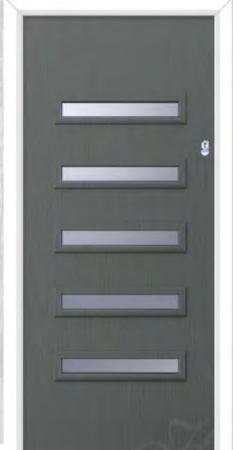

## PRO-GRADE

Pro-Grade Ultraluxe is a three-part flush aluminium de-glazeable cassette system. It's made up of a smooth aluminium flush face to the exterior, a welded PVC interior holding the IGU, and an aluminium internal cover cap.