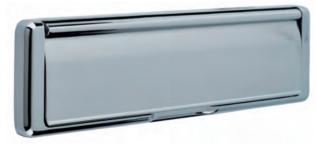

tripe Glass. Chrome Kettlewell Heritage Handle.

















 $(\mathbf{T})$ 



FLUSH



Door featured is a Deluxe Matte Slate Grey flush Camaro 5 with Sweet chrome ring pull and sandblasted glass.



Door featured is a Deluxe Matte Black Urban Uracco 1 with Obsidian Glass & round 1200mm black bar handle





















Sandblasted Linear (D) (B) (S)

Pro colour range



Sandblasted Tahoe Blue DBS



Sandblasted Ellie  $\bigcirc$  B  $\bigcirc$  S



Sandblasted Mia D B S

DELUXE MATTE COLOUR RANGE Premium



## Handles







- Sweet warranty needs to be activated online. Warranty is held with the manufacturer and not Hallmark.
- Bluetooth smart lock incurs a surcharge and does not come as standard.

## Letterplates





































Satin Silver



Chrome









#### Kettlewell Heritage



Gold

Antique Black

Chrome



Graphite

#### Architectural

(Matches noble & monkey tail)



Forged Black



Pewter

<sup>\*</sup>Sweet warranty needs to be activated online. Warranty is held with the manufacturer and not Hallmark.



Inline & Offset sizes – 550mm, 720mm, 1000mm, 1400mm, 1500mm, 1800mm (1800mm not available with letterplate) Flat Sizes – 600mm, 1200mm, 1400mm, 1600mm Black Inline Flat – 900mm, 1200mm, 1500mm Black Round – 1200mm

#### **Knockers**

#### **Escutcheons**



\*not available in all finishes - please consult door designer for further information



### Locks

Hallmark uses quality highly secure multi-point locking systems as standard.

Trulock **AV2 Auto Lock AV3 Auto Lock YS170** 

Suitable for lev/lev & lev/pad handles. Simp