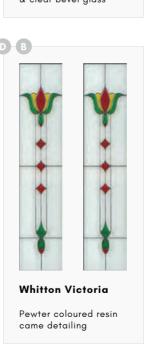

Featured with chrome kettlewell heritage letterplate, chrome fixed door knob & Sweet chrome ring pull.

**DELUXE MATTE** 

Pro colour range

Premium

**COLOUR RANGE** 

Whitton Victoria

Pewter coloured resin came detailing