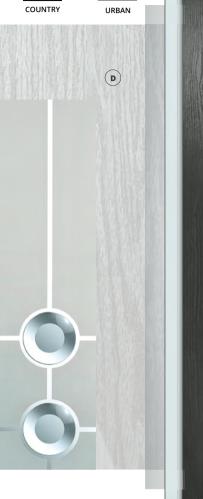

# TORTOLA DAYTONA

FLUSH COUNTRY U

Deluxe Matte Anthracite Grey RAL7016 Country Tortola With Ice Edge Glass. Stainless Steel Sweet Handle And Letterplate.

Deluxe Matte Agate Grey RAL7038 Flush Daytona 1 With Pinstripe Glass. Chrome Kettlewell Heritage Handle.