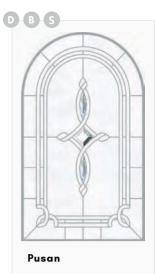

#### Rockford 1

Slate grey RAL 7015 Rockford 1 door with Sweet black handles & sandlblasted glass.

Pusan

Sandblasted glass & clear bevel design