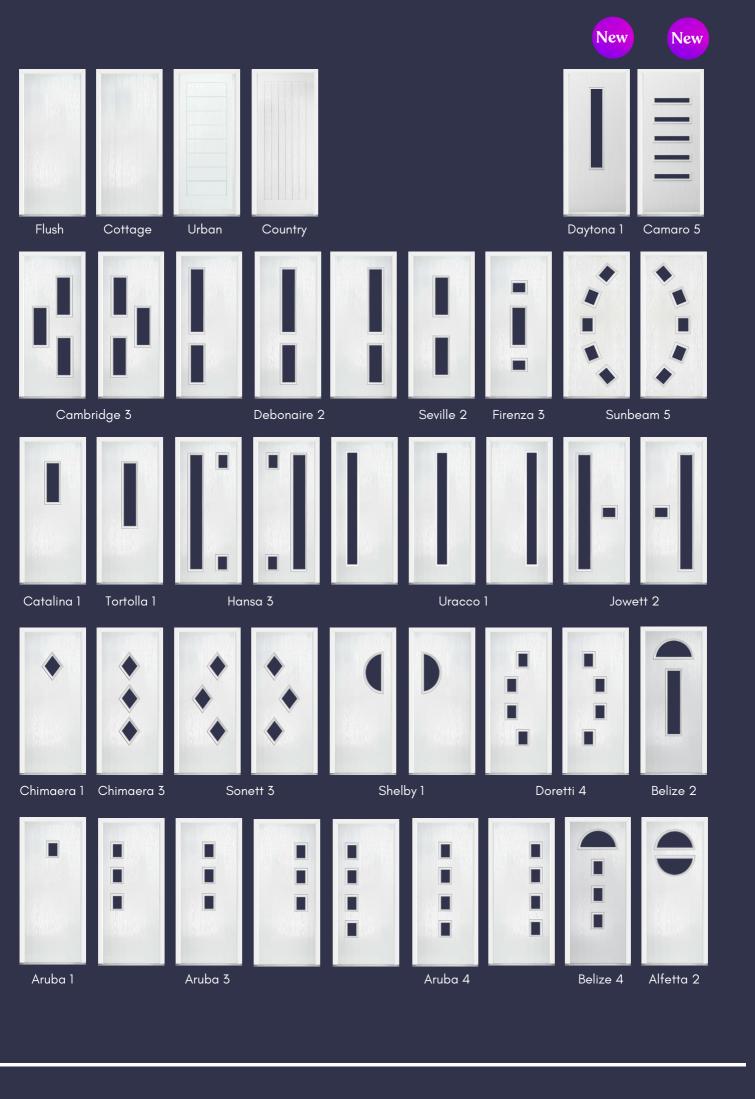

#### 24 - Modern Composite Doors

26 - Alfetta 36 -

27 - Aruba 1

00 4 1 0

28 - Aruba 3

29 - Aruba 4

30 - Belize 2

31 - Belize 4

00 G 1 11

32 - Cambridge

33 - Catalina

34 - Chimaera 1

35 - Chimaera 3

36 - Debonaire

37 - Doretti

38 - Firenza

39 - Hansa

40 - Jowett

41 - Seville

42 - Shelby

42 - Shelby

43 - Sonnet

44 - Tortola & Daytona

45 - Camarao & Uracco