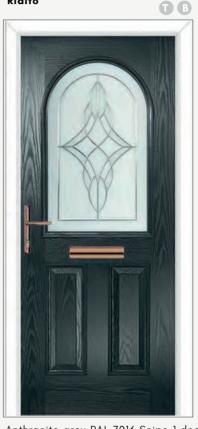

k



Pectolite

Crystal resin bevels & stipple texture glass



Barite

Lead cameing with quartz crystal bevels



Jet

Lead cameing with black film & bevel glass



Scotia

Polished lead cameing & clear bevel glass



Celestine

Classic, clear bevel glass tile design



Hatfield

Clear Bevels & Pelerine backing glass



Classic diamond lead design



Palopo Red

Also available in Green, Blue & Black

## SNIPE, GULLWING & ROSEDALE

- B Indicates Backing Glass Options Available
- Double Glazed Design
- Triple Glazed Design
- Shown as sandblasted design



#### Sandblasted Pinstripe







Rosedale 1 composite door in silk grey. Door is shown with sandblasted pinstripe.

Currently the Rosedale 1 is only available in clear, obscurities, sandblast pinstripe & sandblast ice edge.

#### Rialto



Anthracite grey RAL 7016 Snipe 1 door with Rialto glass, Sweet rose gold handles and Sweet rose gold square letterplate.

Gullwing 2 composite door in black. Door is shown with sandblasted pinstripe.

Featured with chrome kettlewell heritage letterplate, chrome fixed door knob & Sweet chrome ring pull.

**DELUXE MATTE** 

Pro colour range

Premium

**COLOUR RANGE** 



Whitton Victoria

Pewter coloured resin came detailing



Rialto

Sandblasted & Pelerine glass design



Veneto

Sandblasted & Pelerine glass design



Sandblasted glass & clear bevel design



Laptev Green

Also available in Red, Blue & Black



**Kupang Black** 

Also available in Red, Blue & Green



**Climbing Rose** 

Tradiotnal pewter lead rose design



**Ebony** 

Crystal bevel cluster & obscure glass design



Pec