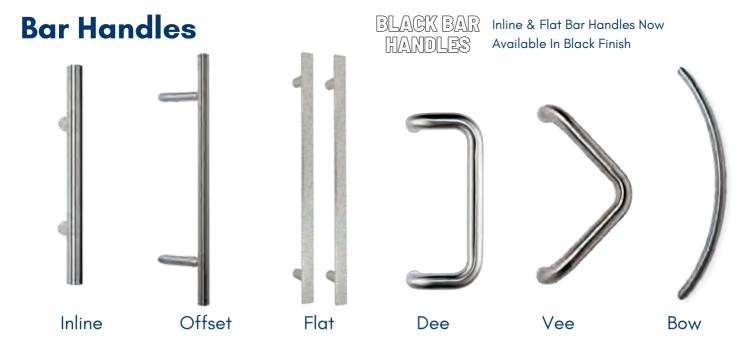

## Handles

- Sweet warranty needs to be activated online. Warranty is held with the manufacturer and not Hallmark.
- Bluetooth smart lock incurs a surcharge and does not come as standard.

#### Architectural

(Matches noble & monkey tail)

Forged Black

Pewter

<sup>\*</sup>Sweet warranty needs to be activated online. Warranty is held with the manufacturer and not Hallmark.

Inline & Offset sizes – 550mm, 720mm, 1000mm, 1400mm, 1500mm, 1800mm (1800mm not available with letterplate) Flat Sizes – 600mm, 1200mm, 1400mm, 1600mm Black Inline Flat – 900mm, 1200mm, 1500mm Black Round – 1200mm