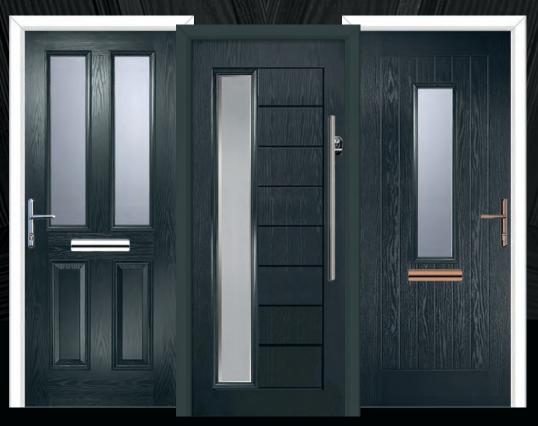

## Modern Composite Doors

Door featured is a RAL 5014 pigeon blue Alfetta 2 with blue Murano glass, chrome handles & letterplate.

Black

Blue

Green

Door featured is a Cottage Grooved Standard White Aruba 1 with Red Laptev Glass, Heritage Lock, Silver Drip Bar, 550 Inline Stainless Steel Handle and Matching Letterplate.

Prairie T

Matisse (T)

SB Ellie D B S

DELUXE EDITION

SANDBLASTED PINSTRIPE & SANDBLASTED ICE EDGE GLASS DESIGNS PG.4

Diamond Cut Glass Etch Effect with Polished Zinc

Black

Door featured is a Standard Blue Aruba 3 with Diamond Cut Glass, Silver Drip Bar, Heritage Lock, 550 Inline Stainless Steel Handle and chrome letterplate.