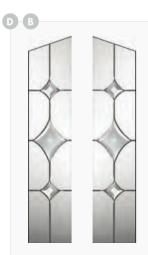

## MULSANNE, ESCALA & ROCKFORD

Double Glazed Design

Triple Glazed Design

Shown as sandblasted design

Telegrau 4 RAL 7047 Mulsanne 1 door with Sweet polished chrome handles. Sandblasted ice edge clear border.