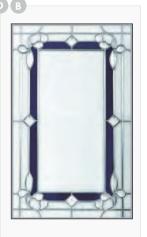

## **TUSCAN**

- B Indicates Backing Glass Options Available
- Double Glazed Design
- Triple Glazed Design
- Shown as sandblasted design

#### Tuscan 3 Abstract

Tuscan 1 Sandblasted Pinstripe

Black Tuscan 1 with Sweet polished chrome handles & Sweet Square letterplate. Sanblasted Pinstripe.

Black Tuscan 3 door with triple glazed Abstract glass, chrome Heritage pull lock, matching door knob, letterplate and silver mill drip bar.