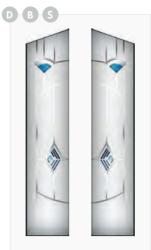

# Traditional Composite Doors

Gullwing 2 Lakewood 1 Lakewood 1 w/Ornamental Shelf

## **TUSCAN**

- B Indicates Backing Glass Options Available
- Double Glazed Design
- Triple Glazed Design
- Shown as sandblasted design

#### Tuscan 3 Abstract

Tuscan 1 Sandblasted Pinstripe

Black Tuscan 1 with Sweet polished chrome handles & Sweet Square letterplate. Sanblasted Pinstripe.

Black Tuscan 3 door with triple glazed Abstract glass, chrome Heritage pull lock, matching door knob, letterplate and silver mill drip bar.