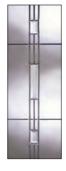

## **TUSCAN**

- B Indicates Backing Glass Options Available
- Double Glazed Design
- Triple Glazed Design
- Shown as sandblasted design

#### Tuscan 3 Abstract

Tuscan 1 Sandblasted Pinstripe

Black Tuscan 1 with Sweet polished chrome handles & Sweet Square letterplate. Sanblasted Pinstripe.

Black Tuscan 3 door with triple glazed Abstract glass, chrome Heritage pull lock, matching door knob, letterplate and silver mill drip bar.