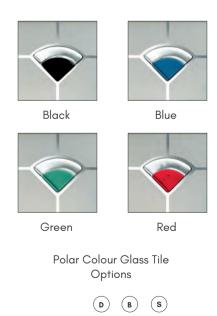

#### Kupang

Available in Black, Red, Blue & Green

#### Winestead

Available in Red, Blue, Grey & Green

#### Palopo

Available in Black, Red, Blue & Green

\* decorative glazing designs available in Mulsanne & Escala only

Rialto

Sandblasted & Pelerine glass design

Veneto

Sandblasted & Pelerine glass design

Sandblasted glass & clear bevel design

Laptev Green

Also available in Red, Blue & Black

**Kupang Black** 

Also available in Red, Blue & Green

**Climbing Rose** 

Tradiotnal pewter lead rose design

**Ebony** 

Crystal bevel cluster & obscure glass design

Pectolite

Crystal resin bevels & stipple texture glass

Celestine