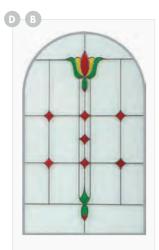

vailable in Green, Blue & Black

## SNIPE, GULLWING & ROSEDALE

- B Indicates Backing Glass Options Available
- Double Glazed Design
- Triple Glazed Design
- Shown as sandblasted design



#### Sandblasted Pinstripe







Rosedale 1 composite door in silk grey. Door is shown with sandblasted pinstripe.

Currently the Rosedale 1 is only available in clear, obscurities, sandblast pinstripe & sandblast ice edge.

#### Rialto



Anthracite grey RAL 7016 Snipe 1 door with Rialto glass, Sweet rose gold handles and Sweet rose gold square letterplate.

Gullwing 2 composite door in black. Door is shown with sandblasted pinstripe.

Featured with chrome kettlewell heritage letterplate, chrome fixed door knob & Sweet chrome ring pull.

**DELUXE MATTE** 

Pro colour range

Premium

**COLOUR RANGE** 



Whitton Victoria

Pewter coloured resin came detailing



Rialto

Sandblasted & Pelerine glass design



Veneto

Sandblasted & Pelerine glass design



Sandblasted glass & clear bevel design



Laptev Green

Also available in Red, Blue & Black



**Kupang Black** 

Also available in Red, Blue & Green



**Climbing Rose** 

Tradiotnal pewter lead rose design



**Ebony** 

Crystal bevel cluster & obscure glass design



Pectolite

Crystal resin bevels & stipple texture glass



Celestine

Classic, clear bevel glass tile design



Pyrope

Lead cameing with red film & bevel glass



Joanna

Classic, clear bevel & sandblasted glass

## **HEBDEN & LAKEWOOD**

- B Indicates Backing Glass Options Available
- Double Glazed Design
- Triple Glazed Design
- Shown as sandblasted design

#### **Botan