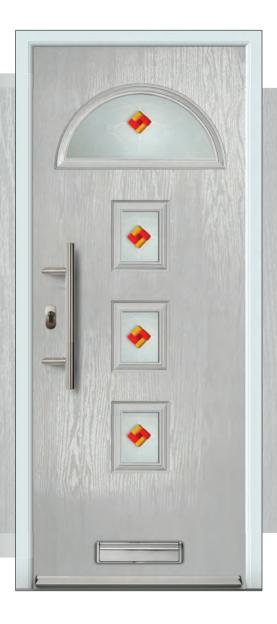

Door featured is a Squirrel Grey (RAL 7000) Belize 2 with Reflections Glass, Squirrel Grey Drip Bar, 550 Off-Set Stainless Steel Bar Handle and matching Letterplate..

Sandblasted DBS

Matrix (T)

Door featured is a Telegrey 4 (RAL 7047) Belize 4 with Sandblasted Perugia Glass with Yellow/ Orange Bevels, Telegrey Drip Bar, 550 Off-Set Stainless Steel Bar Handle and matching Letterplate.