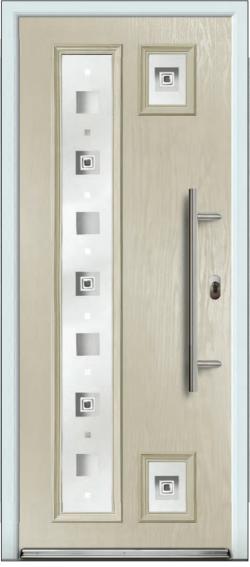

B** Backing Glass Choice Available





FLUSH



Abstract Glass, Multi-faceted Jewels with Glue-Chip Bevels.





Depending on overall door sizes, the glazing cassette positions may alter so as to accommodate a letterplate if required.



Blue



Green



Polar Red







Door featured is a Cottage Grooved Rosewood Doretti 4 with Abstract Glass, Silver Drip Bar and Stainless Steel Bow Handle.

Fused Glass Tiles with Polished Zinc Came.





Modena

Double Glazed







DELUXE EDITION

DELUXE MATTE COLOUR RANGE Premium
Pro colour range

















Door available as flat or grooved (cottage) faced. Door featured is a Duck Egg Blue Firenza 3 with Grey Diamond Glass, Silver Drip Bar and 1100 Off-Set Stainless Steel Bar Handle.







Mirage D s





















Roma D s





FLUSH





Door featured is a Light Ivory (RAL 1015) Hansa 3 with Tahoe Glass, Silver Drip Bar and 720 Off-Set Stainless Steel Bar Handle.



Red

Tahoe Colour Change Options





Green



Blue



Sandblasted



Sandblasted Ellie D B S Mia D B S





UPGRADE YOUR DOOR



DELUXE MATTE COLOUR RANGE Premium

Pro colour range





Door available as flat or grooved (cottage) faced. Door featured is a Telegrey 4 (RAL 7047) Jowett 2 with Sandblasted Linear Glass, Silver Drip Bar, Heritage Lock and 1100 Off-Set Stainless Steel Bar Handle.









Door available as flat or grooved (cottage) faced.

Door featured is a Granite Grey (RAL 7026) Seville 2 with Sandblasted Timor Glass, Silver Drip Bar and 1100 Off-Set Stainless Steel Handle and chrome letterplate.



Abstract (T)



Mirage S T B



Barite D B Le