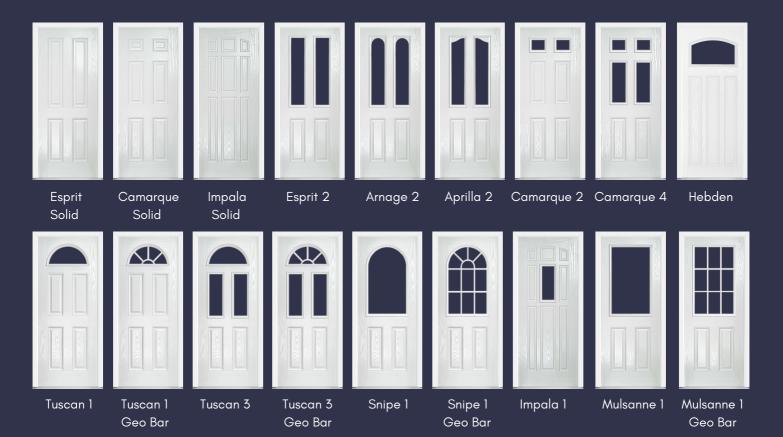

## **TUSCAN**

- B Indicates Backing Glass Options Available
- Double Glazed Design
- Triple Glazed Design
- Shown as sandblasted design