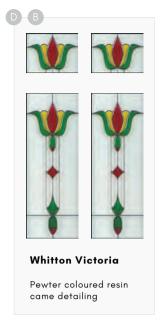

## APRILLA & ARNAGE

- B Indicates Backing Glass Options Available
- Double Glazed Design
- Triple Glazed Design
- Shown as sandblasted design

Arnage door with Barite glass chrome handles, letterplate.

Red Aprilla door with Whitton Victoria glass, chrome Heritage pull lock, letterplate and silver mill drip bar.

Seaton

Clear Bevels & Pelerine backing glass

**Murano Blue** 

Also available in Red, Green & Black

Pewter coloured resin came detailing

Also available in Green, Blue & Black

Pectolite

Crystal resin bevels & stipple texture glass

Featured with chrome kettlewell heritage letterplate, chrome fixed door knob & Sweet chrome ring pull.

**DELUXE MATTE** 

Pro colour range

Premium

**COLOUR RANGE** 

Whitton Victoria

Pewter coloured resin came detailing