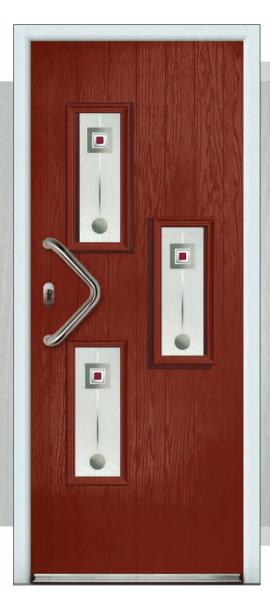

# Traditional Composite Doors

Gullwing 2 Lakewood 1 Lakewood 1 w/Ornamental Shelf

## **TUSCAN**

- B Indicates Backing Glass Options Available
- Double Glazed Design
- Triple Glazed Design
- Shown as sandblasted design

#### Tuscan 3 Abstract

Tuscan 1 Sandblasted Pinstripe

Black Tuscan 1 with Sweet polished chrome handles & Sweet Square letterplate. Sanblasted Pinstripe.

Black Tuscan 3 door with triple glazed Abstract glass, chrome Heritage pull lock, matching door knob, letterplate and silver mill drip bar.