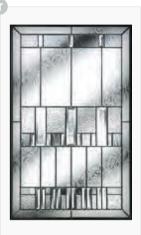

## MULSANNE, ESCALA & ROCKFORD

Double Glazed Design

Triple Glazed Design

Shown as sandblasted design

Telegrau 4 RAL 7047 Mulsanne 1 door with Sweet polished chrome handles. Sandblasted ice edge clear border.

#### Rockford 1

Slate grey RAL 7015 Rockford 1 door with Sweet black handles & sandlblasted glass.

Pusan

Sandblasted glass & clear bevel design