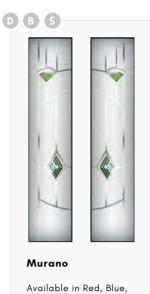

#### Kupang

Available in Black, Red, Blue & Green

#### Winestead

Available in Red, Blue, Grey & Green

#### Palopo

Available in Black, Red, Blue & Green

\* decorative glazing designs available in Mulsanne & Escala only