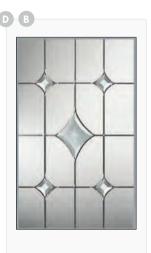

## SNIPE, GULLWING & ROSEDALE

- B Indicates Backing Glass Options Available
- Double Glazed Design
- Triple Glazed Design
- Shown as sandblasted design

#### Sandblasted Pinstripe

Rosedale 1 composite door in silk grey. Door is shown with sandblasted pinstripe.

Currently the Rosedale 1 is only available in clear, obscurities, sandblast pinstripe & sandblast ice edge.

#### Rialto

Anthracite grey RAL 7016 Snipe 1 door with Rialto glass, Sweet rose gold handles and Sweet rose gold square letterplate.

Gullwing 2 composite door in black. Door is shown with sandblasted pinstripe.