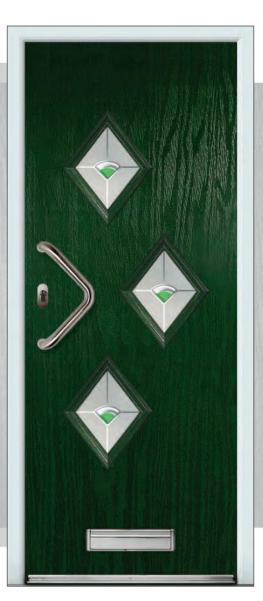

## Modern Composite Doors

Door featured is a RAL 5014 pigeon blue Alfetta 2 with blue Murano glass, chrome handles & letterplate.

Black

Blue

Green

Door featured is a Cottage Grooved Standard White Aruba 1 with Red Laptev Glass, Heritage Lock, Silver Drip Bar, 550 Inline Stainless Steel Handle and Matching Letterplate.