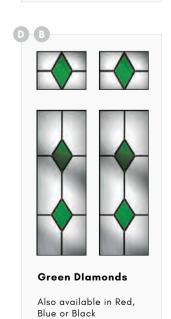

te.

Green Esprit 2 with Danthorpe Cross glass, gold handles, urn knocker, letterplate and matching gold drip bar.

























\*Door Glass Only Available

## **CAMARQUE** & CORTINA







Double Glazed Design

Triple Glazed Design

Shown as sandblasted design

#### Mirage



Green Camarque 4 door with Mirage glass and chrome

handles, letterplate, urn knocker and silver mill drip bar.

#### Matisse



Anthracite grey (RAL 7016) Camarque 2 door with Matisse glass, chrome Heritage pull lock and letterplate, stainless steel door knob and silver mill drip bar.

#### Solid



Black Cottage Cortina 4 with black frame and sandblasted glass. Kettlewell heritage furniture in chrome and decorative bull ring knocker.

Cortina is a Camaruqe on a flush or cottage slab.



























## MULSANNE, ESCALA & ROCKFORD







Double Glazed Design

Triple Glazed Design

Shown as sandblasted design





Telegrau 4 RAL 7047 Mulsanne 1 door with Sweet polished chrome handles. Sandblasted ice edge clear border.

#### Cottage Escala 1



Cream cottage Escala 1 door with chrome handles & diamond cut glass.

#### Rockford 1







Slate grey RAL 7015 Rockford 1 door with Sweet black handles & sandlblasted glass.



Pusan

Sandblasted glass & clear bevel design



#### Kupang

Available in Black, Red, Blue & Green



#### **Climbing Rose**

Traditional pewter lead rose design



#### **Danthorpe Cross**

Polished zinc cameing & bevel design with Pelerine backing



#### Rialto

Sandblasted & Pelerine glass design



#### Veneto

Sandblasted & Pelerine glass design



#### Wi