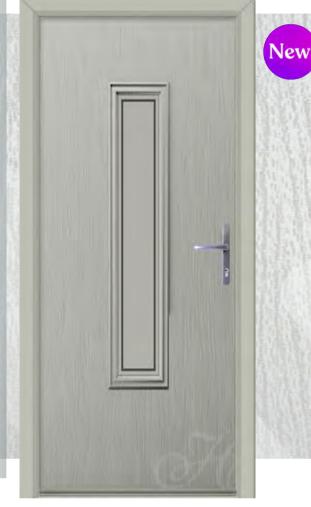

# Traditional Composite Doors

Gullwing 2 Lakewood 1 Lakewood 1 w/Ornamental Shelf

## **TUSCAN**

- B Indicates Backing Glass Options Available
- Double Glazed Design
- Triple Glazed Design
- Shown as sandblasted design