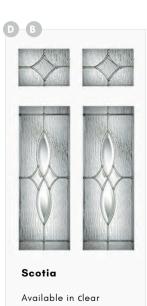

Barite

Lead cameing with quartz crystal bevels

Jet

Lead cameing with black film & bevel glass

Scotia

Polished lead cameing & clear bevel glass

Celestine

Classic, clear bevel glass tile design