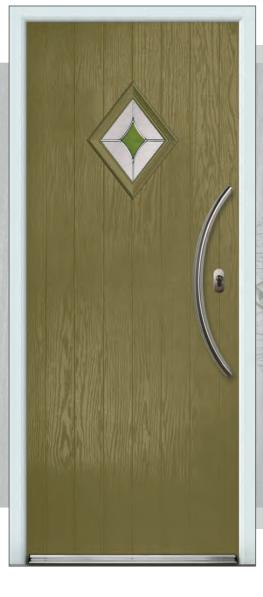

# Traditional Composite Doors

Gullwing 2 Lakewood 1 Lakewood 1 w/Ornamental Shelf

## **TUSCAN**

- B Indicates Backing Glass Options Available
- Double Glazed Design
- Triple Glazed Design
- Shown as sandblasted design

#### Tuscan 3 Abstract

Tuscan 1 Sandblasted Pinstripe

Black Tuscan 1 with Sweet polished chrome handles & Sweet Square letterplate. Sanblasted Pinstripe.

Black Tuscan 3 door with triple glazed Abstract glass, chrome Heritage pull lock, matching door knob, letterplate and silver mill drip bar.