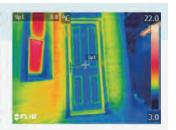

#### **Thermal Efficiency**

Tests prove a Hallmark GRP Composite Door is -

**Exceptional Durability** 

polyester (GRP) skin.

High impact resistant glass reinforced

19% More thermally efficient than a 48mm solid timber core composite door.

17% More thermally efficient than a 44mm traditional timber panelled door.