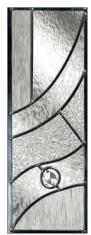

## ESPRIT, LANCIA & COSWORTH

Double Glazed Design

Shown as sandblasted design

#### 

Slate grey Cosworth 2 composite door. Door is shown with classic diamond glass, Sweet stainless steel handle and square letterplate.

Green Esprit 2 with Danthorpe Cross glass, gold handles, urn knocker, letterplate and matching gold drip bar.