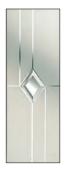

# Traditional Composite Doors

Gullwing 2 Lakewood 1 Lakewood 1 w/Ornamental Shelf

## **TUSCAN**

- B Indicates Backing Glass Options Available
- Double Glazed Design
- Triple Glazed Design
- Shown as sandblasted design

#### Tuscan 3 Abstract

Tuscan 1 Sandblasted Pinstripe

Black Tuscan 1 with Sweet polished chrome handles & Sweet Square letterplate. Sanblasted Pinstripe.

Black Tuscan 3 door with triple glazed Abstract glass, chrome Heritage pull lock, matching door knob, letterplate and silver mill drip bar.