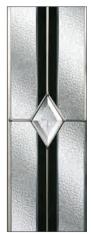

## **TUSCAN**

- B Indicates Backing Glass Options Available
- Double Glazed Design
- Triple Glazed Design
- Shown as sandblasted design

#### Tuscan 3 Abstract

Tuscan 1 Sandblasted Pinstripe

Black Tuscan 1 with Sweet polished chrome handles & Sweet Square letterplate. Sanblasted Pinstripe.

Black Tuscan 3 door with triple glazed Abstract glass, chrome Heritage pull lock, matching door knob, letterplate and silver mill drip bar.