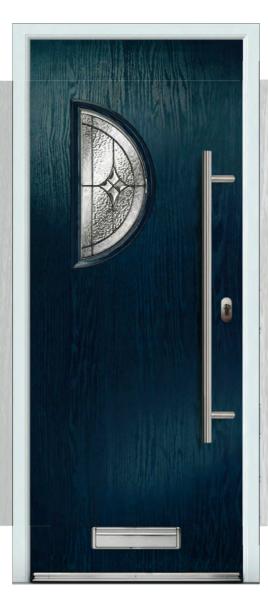

## Modern Composite Doors

Door featured is a RAL 5014 pigeon blue Alfetta 2 with blue Murano glass, chrome handles & letterplate.

Black

Blue

Green

Door featured is a Cottage Grooved Standard White Aruba 1 with Red Laptev Glass, Heritage Lock, Silver Drip Bar, 550 Inline Stainless Steel Handle and Matching Letterplate.

Prairie T

Matisse (T)

SB Ellie D B S

DELUXE EDITION

SANDBLASTED PINSTRIPE & SANDBLASTED ICE EDGE GLASS DESIGNS PG.4

Diamond Cut Glass Etch Effect with Polished Zinc

Black

Door featured is a Standard Blue Aruba 3 with Diamond Cut Glass, Silver Drip Bar, Heritage Lock, 550 Inline Stainless Steel Handle and chrome letterplate.