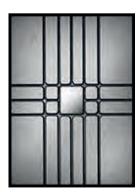

## Composite Door Styles

6 Slab Options Door Designs Colour Options

**FLUSH** 

TRADITIONAL

COUNTRY

COTTAGE

URBAN

**METRO** 

## Modern Composite Doors

Door featured is a RAL 5014 pigeon blue Alfetta 2 with blue Murano glass, chrome handles & letterplate.

Black

Blue

Green

Door featured is a Cottage Grooved Standard White Aruba 1 with Red Laptev Glass, Heritage Lock, Silver Drip Bar, 550 Inline Stainless Steel Handle and Matching Letterplate.