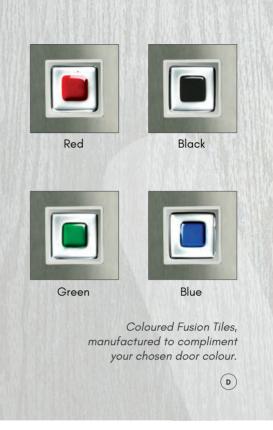

#### Kupang

Available in Black, Red, Blue & Green

#### Winestead

Available in Red, Blue, Grey & Green

#### Palopo

Available in Black, Red, Blue & Green

\* decorative glazing designs available in Mulsanne & Escala only

Seaton

Clear Bevels & Pelerine backing glass

**Murano Blue** 

Also available in Red, Green & Black

Pewter coloured resin came detailing

Also available in Green, Blue & Black

Pectolite

Crystal resin bevels & stipple texture glass

Hatfield

Clear Bevels & Pelerine backing glass

Classic diamond lead design

Palopo Red

Also available in Green, Blue & Black

Rialto

Sandblasted & Pelerine glass design

Veneto

Sandblasted & Pelerine glass design

Sandblasted glass & clear bevel design

Laptev Green

Also available in Red, Blue & Black

**Kupang Black** 

Also available in Red, Blue & Green

**Climbing Rose** 

Tradiotnal pewter lead rose design

**Ebony** 

Crystal bevel cluster & obscure glass design

Pectolite

Crystal resin bevels & stipple texture glass

Celestine

Laptev - Black,
Blue, Green & Red

Polar D B S

Prairie (T)

- Double Glazed
- Triple Glazed
- B Backing Glass Choice Available

DELUXE MATTE COLOUR RANGE

Premium

Pro colour range

PG.5

Classic Diamond

Barite (D) (B) Lead & bevel

Jet D B

Palopo Red (D) (B)

Blue

Black

Palopo glass is available in a number of colour options.

Ask for details.

B D S

Blue

Red

Black

Green

Polar Tile Colour Change Options

Door featured is a Standard Green Sonett 3 with Green Polar Tile Glass, Silver Drip Bar, Stainless Steel Vee Handle and chrome letterplate..

Sandblasted Olivia DBS

Laptev Red

Laptev Black

Laptev Green

Laptev Blue

UPGRADE YOUR DOOR

DELUXE MATTE COLOUR RANGE Premium
Pro colour range