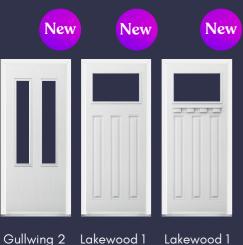

# Traditional Composite Doors

Gullwing 2 Lakewood 1 Lakewood 1 w/Ornamental Shelf