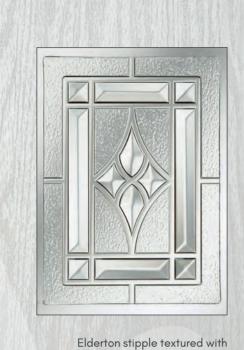

#### **Botanical**

Hebden 1 in anthracite grey with chrome hardware and Botanical glass.

Lakewood 1 w/ornamental shelf. Sandblasted ice edge in Deluxe Matte Agate Grey.

Lakewood 1 - Chartwell green, stippolyte glass with chrome hardware.