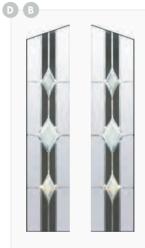

## ESPRIT, LANCIA & COSWORTH

Double Glazed Design

Shown as sandblasted design

#### Sandblasted Ice Edge

Lancia 4 door design with cottage effect. Door is shown with sandblasted ice edge and with Sweet gold 3/4 ring pulls.

#### 

Slate grey Cosworth 2 composite door. Door is shown with classic diamond glass, Sweet stainless steel handle and square letterplate.

Green Esprit 2 with Danthorpe Cross glass, gold handles, urn knocker, letterplate and matching gold drip bar.