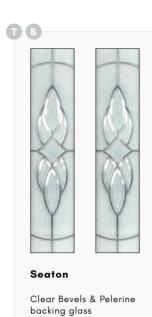

Seaton

Clear Bevels & Pelerine backing glass

**Murano Blue** 

Also available in Red, Green & Black

Pewter coloured resin came detailing

Also available in Green, Blue & Black

Pectolite

Crystal resin bevels & stipple texture glass