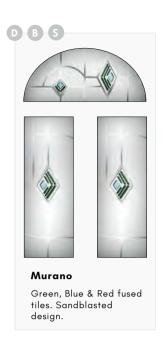

Seaton

Clear Bevels & Pelerine backing glass

**Murano Blue** 

Also available in Red, Green & Black

Pewter coloured resin came detailing

Also available in Green, Blue & Black

Pectolite

Crystal resin bevels & stipple texture glass