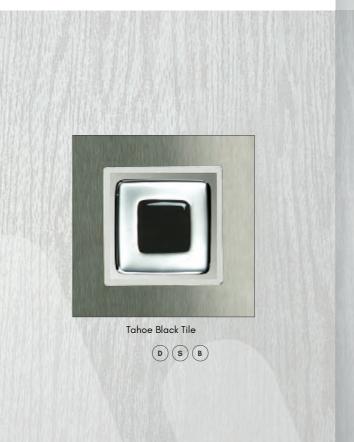

**B** Backing Glass Choice Available





FLUSH



Abstract Glass, Multi-faceted Jewels with Glue-Chip Bevels.





Depending on overall door sizes, the glazing cassette positions may alter so as to accommodate a letterplate if required.



Blue



Green



Polar Red







Door featured is a Cottage Grooved Rosewood Doretti 4 with Abstract Glass, Silver Drip Bar and Stainless Steel Bow Handle.

Fused Glass Tiles with Polished Zinc Came.





Modena

Double Glazed







DELUXE EDITION

DELUXE MATTE COLOUR RANGE Premium
Pro colour range

















Door available as flat or grooved (cottage) faced. Door featured is a Duck Egg Blue Firenza 3 with Grey Diamond Glass, Silver Drip Bar and 1100 Off-Set Stainless Steel Bar Handle.







Mirage D s





















Roma D s





FLUSH





Door featured is a Light Ivory (RAL 1015) Hansa 3 with Tahoe Glass, Silver Drip Bar and 720 Off-Set Stainless Steel Bar Handle.



Red

Tahoe Colour Change Options





Green



Blue



Sandblasted



Sandblasted Ellie D B S Mia D B S





UPGRADE YOUR DOOR



DELUXE MATTE COLOUR RANGE Premium

Pro colour range





Door available as flat or grooved (cottage) faced. Door featured is a Telegrey 4 (RAL 7047) Jowett 2 with Sandblasted Linear Glass, Silver Drip Bar, Heritage Lock and 1100 Off-Set Stainless Steel Bar Handle.









Door available as flat or grooved (cottage) faced.

Door featured is a Granite Grey (RAL 7026) Seville 2 with Sandblasted Timor Glass, Silver Drip Bar and 1100 Off-Set Stainless Steel Handle and chrome letterplate.



Abstract (T)



Mirage S T B



Barite D B