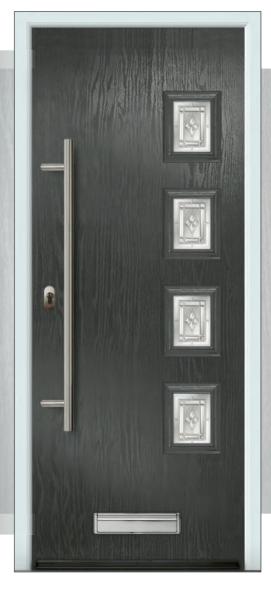

## Modern Composite Doors

Door featured is a RAL 5014 pigeon blue Alfetta 2 with blue Murano glass, chrome handles & letterplate.

Black

Blue

Green

Door featured is a Cottage Grooved Standard White Aruba 1 with Red Laptev Glass, Heritage Lock, Silver Drip Bar, 550 Inline Stainless Steel Handle and Matching Letterplate.