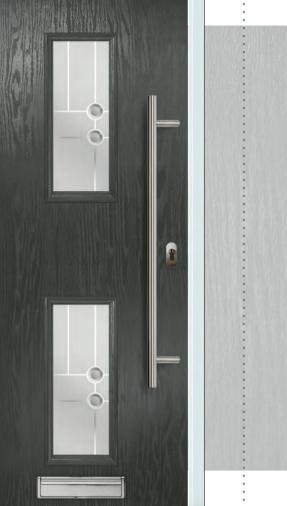

# Traditional Composite Doors

Gullwing 2 Lakewood 1 Lakewood 1 w/Ornamental Shelf

## **HEBDEN & LAKEWOOD**

- B Indicates Backing Glass Options Available
- Double Glazed Design
- Triple Glazed Design
- Shown as sandblasted design

#### **Botanical**

Hebden 1 in anthracite grey with chrome hardware and Botanical glass.

Lakewood 1 w/ornamental shelf. Sandblasted ice edge in Deluxe Matte Agate Grey.

Lakewood 1 - Chartwell green, stippolyte glass with chrome hardware.