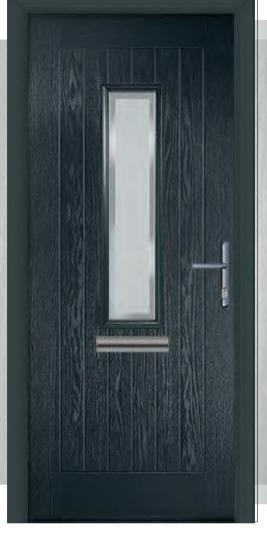

able

UPGRADE YOUR DOOR DELUXE EDITION

DELUXE MATTE COLOUR RANGE Premium
Pro colour range









Door featured is a Standard Blue Shelby 1 with Coral Blue Glass, Silver Drip Bar and 1100 Off-Set Stainless Steel Bar Handle and chrome letterplate.



Reflections (T)



Elegance T



Sandblasted Ellie DBS



- Double Glazed
- B Backing Glass Choice Available







B D S





Blue

Red





Black

Green

Polar Tile Colour Change Options



Door featured is a Standard Green Sonett 3 with Green Polar Tile Glass, Silver Drip Bar, Stainless Steel Vee Handle and chrome letterplate..







Sandblasted Olivia DBS



Laptev Red



Laptev Black



Laptev Green



Laptev Blue



UPGRADE YOUR DOOR



DELUXE MATTE COLOUR RANGE Premium
Pro colour range



# TORTOLA DAYTONA











FLUSH COUNTRY U



Deluxe Matte Anthracite Grey RAL7016 Country Tortola With Ice Edge Glass. Stainless Steel Sweet Handle And Letterplate.



Deluxe Matte Agate Grey RAL7038 Flush Daytona 1 With Pinstripe Glass. Chrome Kettlewell Heritage Handle.

















 $(\mathbf{T})$ 



FLUSH



Door featured is a Deluxe Matte Slate Grey flush Camaro 5 with Sweet chrome ring pull and sandblasted glass.



Door featured is a Deluxe Matte Black Urban Uracco 1 with Obsidian Glass & round 1200mm black bar handle





















Sandblasted Linear (D) (B) (S)

Pro colour range



Sandblasted Tahoe Blue DBS



Sandblasted Ellie  $\bigcirc$  B  $\bigcirc$  S



Sandblasted Mia D B S

DELUXE MATTE COLOUR RANGE Premium



## Handles







- Sweet warranty needs to be activated online. Warranty is held with the ma