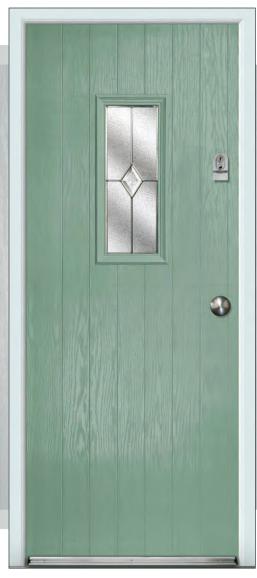

## ESPRIT, LANCIA & COSWORTH

Double Glazed Design

Shown as sandblasted design

#### 

Slate grey Cosworth 2 composite door. Door is shown with classic diamond glass, Sweet stainless steel handle and square letterplate.

Green Esprit 2 with Danthorpe Cross glass, gold handles, urn knocker, letterplate and matching gold drip bar.