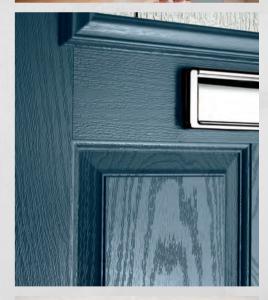

#### **Stunning Aesthetics**

The woodgrain finish was developed from oak tree grain, creating a beautifully authentic appearance. Unlike lesser doors, you'll find the same woodgrain effect and moulding design on the slim glazing cassette too, giving a seamless, elegant finish and impressive kerb appeal.