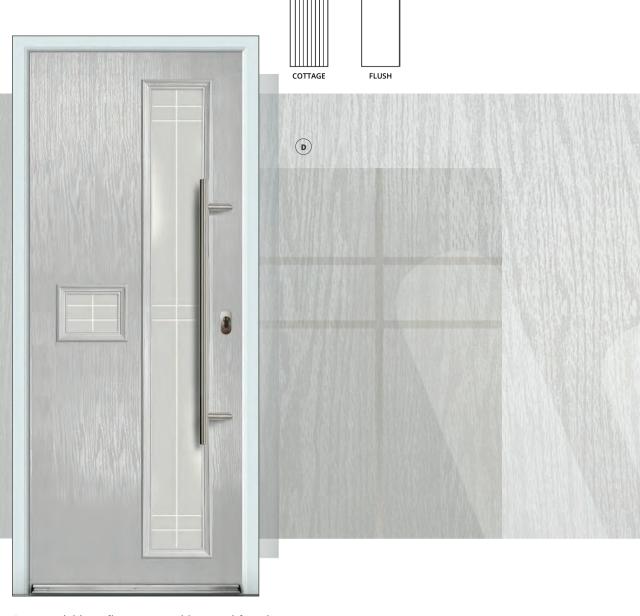

# TORTOLA DAYTONA

FLUSH COUNTRY U

Deluxe Matte Anthracite Grey RAL7016 Country Tortola With Ice Edge Glass. Stainless Steel Sweet Handle And Letterplate.

Deluxe Matte Agate Grey RAL7038 Flush Daytona 1 With Pinstripe Glass. Chrome Kettlewell Heritage Handle.

 $(\mathbf{T})$ 

FLUSH

Door featured is a Deluxe Matte Slate Grey flush Camaro 5 with Sweet chrome ring pull and sandblasted glass.

Door featured is a Deluxe Matte Black Urban Uracco 1 with Obsidian Glass & round 1200mm black bar handle