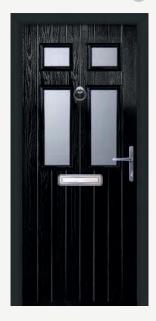

# Traditional Composite Doors

Gullwing 2 Lakewood 1 Lakewood 1 w/Ornamental Shelf

## **TUSCAN**

- B Indicates Backing Glass Options Available
- Double Glazed Design
- Triple Glazed Design
- Shown as sandblasted design

#### Tuscan 3 Abstract

Tuscan 1 Sandblasted Pinstripe

Black Tuscan 1 with Sweet polished chrome handles & Sweet Square letterplate. Sanblasted Pinstripe.

Black Tuscan 3 door with triple glazed Abstract glass, chrome Heritage pull lock, matching door knob, letterplate and silver mill drip bar.