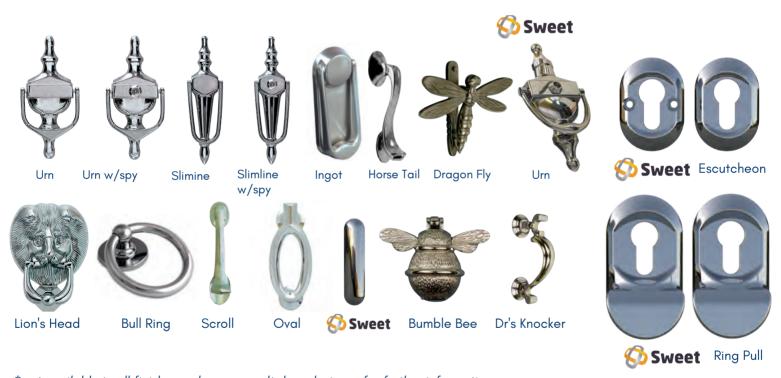

#### **Knockers**

#### **Escutcheons**

\*not available in all finishes - please consult door designer for further information