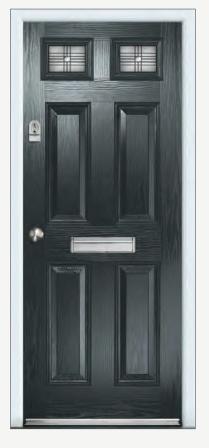

COSWORTH







Double Glazed Design



Shown as sandblasted design

#### **Danthorpe Cross**



#### Sandblasted Ice Edge



Lancia 4 door design with cottage effect. Door is shown with sandblasted ice edge and with Sweet gold 3/4 ring pulls.

#### 



Slate grey Cosworth 2 composite door. Door is shown with classic diamond glass, Sweet stainless steel handle and square letterplate.

Green Esprit 2 with Danthorpe Cross glass, gold handles, urn knocker, letterplate and matching gold drip bar.

























\*Door Glass Only Available

## **CAMARQUE** & CORTINA







Double Glazed Design

Triple Glazed Design

Shown as sandblasted design

#### Mirage



Green Camarque 4 door with Mirage glass and chrome

handles, letterplate, urn knocker and silver mill drip bar.

#### Matisse



Anthracite grey (RAL 7016) Camarque 2 door with Matisse glass, chrome Heritage pull lock and letterplate, stainless steel door knob and silver mill drip bar.

#### Solid



Black Cottage Cortina 4 with black frame and sandblasted glass. Kettlewell heritage furniture in chrome and decorative bull ring knocker.

Cortina is a Camaruqe on a flush or cottage slab.



























## MULSANNE, ESCALA & ROCKFORD







Double Glazed Design

Triple Glazed Design

Shown as sandblasted design





Telegrau 4 RAL 7047 Mulsanne 1 door with Sweet polished chrome handles. Sandblasted ice edge clear border.

#### Cottage Escala 1



Cream cottage Escala 1 door with chrome handles & diamond cut glass.

#### Rockford 1







Slate grey RAL 7015 Rockford 1 door with Sweet black handles & sandl