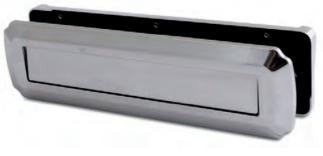

eritage Handle.

















 $(\mathbf{T})$ 



FLUSH



Door featured is a Deluxe Matte Slate Grey flush Camaro 5 with Sweet chrome ring pull and sandblasted glass.



Door featured is a Deluxe Matte Black Urban Uracco 1 with Obsidian Glass & round 1200mm black bar handle





















Sandblasted Linear (D) (B) (S)

Pro colour range



Sandblasted Tahoe Blue DBS



Sandblasted Ellie  $\bigcirc$  B  $\bigcirc$  S



Sandblasted Mia D B S

DELUXE MATTE COLOUR RANGE Premium



## Handles







- Sweet warranty needs to be activated online. Warranty is held with the manufacturer and not Hallmark.
- Bluetooth smart lock incurs a surcharge and does not come as standard.

## Letterplates





































Satin Silver



Chrome









#### Kettlewell Heritage



Gold

Antique Black

Chrome



Graphite

#### Architectural

(Matches noble & monkey tail)



Forged Black



Pewter

<sup>\*</sup>Sweet warranty needs to be activated online. Warranty is held with the manufacturer and not Hallmark.



Inline & Offset sizes – 550mm, 720mm, 1000mm, 1400mm, 1500mm, 1800mm (1800mm not available with letterplate) Flat Sizes – 600mm, 1200mm, 1400mm, 1600mm Black Inline Flat – 900mm, 1200mm, 1500mm Black Round – 1200mm

#### **Knockers**

#### **Escutcheons**



\*not available in all finishes - please consult door designer for further information



### Locks

Hallmark uses quality highly secure multi-point locking systems as standard.

Trulock **AV2 Auto Lock AV3 Auto Lock YS170** 

Suitable for lev/lev & lev/pad handles. Simply lift handle to engage hooks a