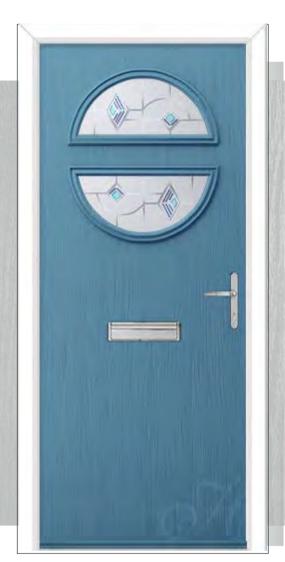

Lead cameing with red film & bevel glass



Joanna

Classic, clear bevel & sandblasted glass

## **HEBDEN & LAKEWOOD**

- B Indicates Backing Glass Options Available
- Double Glazed Design
- Triple Glazed Design
- Shown as sandblasted design

#### **Botanical**



Hebden 1 in anthracite grey with chrome hardware and Botanical glass.





Lakewood 1 w/ornamental shelf. Sandblasted ice edge in Deluxe Matte Agate Grey.





Lakewood 1 - Chartwell green, stippolyte glass with chrome hardware.



Available In Sandblasted: **Pinstripe** Ice Edge Numeral









Anthracite grey Hebden with edwardian glass & heritage pull lock

- \*not available in woodgrain
- \*\* available in clear, sandblasted & obscure backing







DESIGN YOUR OWN DOOR



EASIER. FASTER. NOW

## Modern Composite Doors







Door featured is a RAL 5014 pigeon blue Alfetta 2 with blue Murano glass, chrome handles & letterplate.













Black

Blue

Green







Door featured is a Cottage Grooved Standard White Aruba 1 with Red Laptev Glass, Heritage Lock, Silver Drip Bar, 550 Inline Stainless Steel Handle and Matching Letterplate.



Prairie T



Matisse (T)



SB Ellie D B S











DELUXE EDITION





SANDBLASTED PINSTRIPE & SANDBLASTED ICE EDGE GLASS DESIGNS PG.4

















Diamond Cut Glass Etch Effect with Polished Zinc





Black

Door featured is a Standard Blue Aruba 3 with Diamond Cut Glass, Silver Drip Bar, Heritage Lock, 550 Inline Stainless Steel Handle and chrome letterplate.



Elegance Hammered Glass with 5mm Glue Chip Bevels and Polished Zinc Came.

(T)





Red



Green

Polar