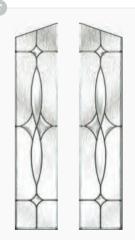

## **CAMARQUE** & CORTINA

Double Glazed Design

Triple Glazed Design

Shown as sandblasted design

#### Mirage

Green Camarque 4 door with Mirage glass and chrome

handles, letterplate, urn knocker and silver mill drip bar.

#### Matisse

Anthracite grey (RAL 7016) Camarque 2 door with Matisse glass, chrome Heritage pull lock and letterplate, stainless steel door knob and silver mill drip bar.

#### Solid

Black Cottage Cortina 4 with black frame and sandblasted glass. Kettlewell heritage furniture in chrome and decorative bull ring knocker.

Cortina is a Camaruqe on a flush or cottage slab.