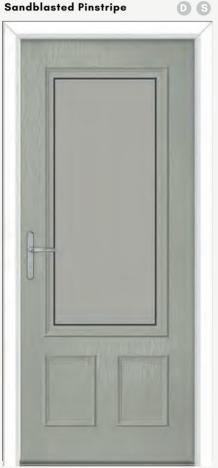

#### Sandblasted Pinstripe

Rosedale 1 composite door in silk grey. Door is shown with sandblasted pinstripe.

Currently the Rosedale 1 is only available in clear, obscurities, sandblast pinstripe & sandblast ice edge.