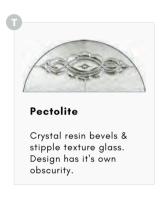

Seaton

Clear Bevels & Pelerine backing glass

**Murano Blue** 

Also available in Red, Green & Black

Pewter coloured resin came detailing

Also available in Green, Blue & Black

Pectolite

Crystal resin bevels & stipple texture glass