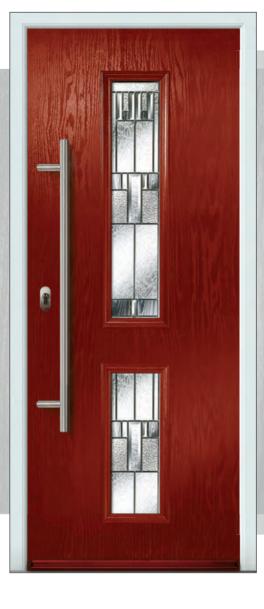

# Traditional Composite Doors

Gullwing 2 Lakewood 1 Lakewood 1 w/Ornamental Shelf

## **TUSCAN**

- B Indicates Backing Glass Options Available
- Double Glazed Design
- Triple Glazed Design
- Shown as sandblasted design

#### Tuscan 3 Abstract

Tuscan 1 Sandblasted Pinstripe

Black Tuscan 1 with Sweet polished chrome handles & Sweet Square letterplate. Sanblasted Pinstripe.

Black Tuscan 3 door with triple glazed Abstract glass, chrome Heritage pull lock, matching door knob, letterplate and silver mill drip bar.