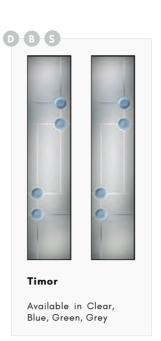

ipe



Black Tuscan 1 with Sweet polished chrome handles & Sweet Square letterplate. Sanblasted Pinstripe.

Black Tuscan 3 door with triple glazed Abstract glass, chrome Heritage pull lock, matching door knob, letterplate and silver mill drip bar.





















design

## ESPRIT, LANCIA & COSWORTH







Double Glazed Design



Shown as sandblasted design

#### **Danthorpe Cross**



#### Sandblasted Ice Edge



Lancia 4 door design with cottage effect. Door is shown with sandblasted ice edge and with Sweet gold 3/4 ring pulls.

#### 



Slate grey Cosworth 2 composite door. Door is shown with classic diamond glass, Sweet stainless steel handle and square letterplate.

Green Esprit 2 with Danthorpe Cross glass, gold handles, urn knocker, letterplate and matching gold drip bar.

























\*Door Glass Only Available

## **CAMARQUE** & CORTINA







Double Glazed Design

Triple Glazed Design

Shown as sandblasted design

#### Mirage



Green Camarque 4 door with Mirage glass and chrome

handles, letterplate, urn knocker and silver mill drip bar.

#### Matisse



Anthracite grey (RAL 7016) Camarque 2 door with Matisse glass, chrome Heritage pull lock and letterplate, stainless steel door knob and silver mill drip bar.

#### Solid



Black Cottage Cortina 4 with black frame and sandblasted glass. Kettlewell heritage furniture in chrome and decorative bull ring knocker.

Cortina is a Camaruqe on a flush or cottage slab.



























## MULSANNE, ESCALA & ROCKFORD







Double Glazed Design

Triple Glazed Design

Shown as sandblasted design