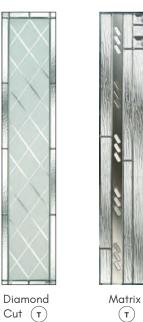

Prairie T

Matisse (T)

SB Ellie D B S

DELUXE EDITION

SANDBLASTED PINSTRIPE & SANDBLASTED ICE EDGE GLASS DESIGNS PG.4

Diamond Cut Glass Etch Effect with Polished Zinc

Black

Door featured is a Standard Blue Aruba 3 with Diamond Cut Glass, Silver Drip Bar, Heritage Lock, 550 Inline Stainless Steel Handle and chrome letterplate.

Door featured is a Squirrel Grey (RAL 7000) Belize 2 with Reflections Glass, Squirrel Grey Drip Bar, 550 Off-Set Stainless Steel Bar Handle and matching Letterplate..

Sandblasted DBS

Matrix (T)

Door featured is a Telegrey 4 (RAL 7047) Belize 4 with Sandblasted Perugia Glass with Yellow/ Orange Bevels, Telegrey Drip Bar, 550 Off-Set Stainless Steel Bar Handle and matching Letterplate.