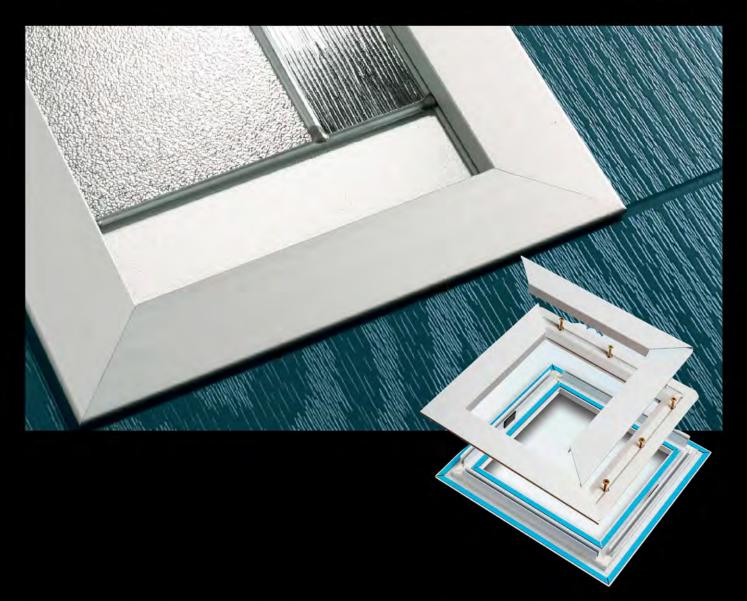

## PRO-GRADE

Pro-Grade Ultraluxe is a three-part flush aluminium de-glazeable cassette system. It's made up of a smooth aluminium flush face to the exterior, a welded PVC interior holding the IGU, and an aluminium internal cover cap.