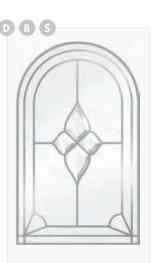

## **HEBDEN & LAKEWOOD**

- B Indicates Backing Glass Options Available
- Double Glazed Design
- Triple Glazed Design
- Shown as sandblasted design

#### **Botanical**

Hebden 1 in anthracite grey with chrome hardware and Botanical glass.

Lakewood 1 w/ornamental shelf. Sandblasted ice edge in Deluxe Matte Agate Grey.

Lakewood 1 - Chartwell green, stippolyte glass with chrome hardware.

Available In Sandblasted: **Pinstripe** Ice Edge Numeral

Anthracite grey Hebden with edwardian glass & heritage pull lock

- \*not available in woodgrain
- \*\* available in clear, sandblasted & obscure backing