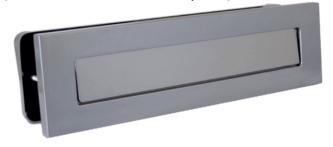

Slate Grey flush Camaro 5 with Sweet chrome ring pull and sandblasted glass.



Door featured is a Deluxe Matte Black Urban Uracco 1 with Obsidian Glass & round 1200mm black bar handle





















Sandblasted Linear (D) (B) (S)

Pro colour range



Sandblasted Tahoe Blue DBS



Sandblasted Ellie  $\bigcirc$  B  $\bigcirc$  S



Sandblasted Mia D B S

DELUXE MATTE COLOUR RANGE Premium



## Handles







- Sweet warranty needs to be activated online. Warranty is held with the manufacturer and not Hallmark.
- Bluetooth smart lock incurs a surcharge and does not come as standard.

## Letterplates





































Satin Silver



Chrome









#### Kettlewell Heritage



Gold

Antique Black

Chrome



Graphite

#### Architectural

(Matches noble & monkey tail)



Forged Black



Pewter

<sup>\*</sup>Sweet warranty needs to be activated online. Warranty is held with the manufacturer and not Hallmark.



Inline & Offset sizes – 550mm, 720mm, 1000mm, 1400mm, 1500mm, 1800mm (1800mm not available with letterplate) Flat Sizes – 600mm, 1200mm, 1400mm, 1600mm Black Inline Flat – 900mm, 1200mm, 1500mm Black Round – 1200mm

#### **Knockers**

#### **Escutcheons**



\*not available in all finishes - please consult door designer for further information



### Locks

Hallmark uses quality highly secure multi-point locking systems as standard.

Trulock **AV2 Auto Lock AV3 Auto Lock YS170** 

Suitable for lev/lev & lev/pad handles. Simply lift handle to engage hooks and turn key or thumbturn to lock.

Usually used with bar handles or escutcheons. When the door