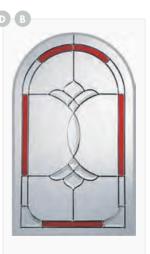

## **TUSCAN**

- B Indicates Backing Glass Options Available
- Double Glazed Design
- Triple Glazed Design
- Shown as sandblasted design

#### Tuscan 3 Abstract

Tuscan 1 Sandblasted Pinstripe

Black Tuscan 1 with Sweet polished chrome handles & Sweet Square letterplate. Sanblasted Pinstripe.

Black Tuscan 3 door with triple glazed Abstract glass, chrome Heritage pull lock, matching door knob, letterplate and silver mill drip bar.