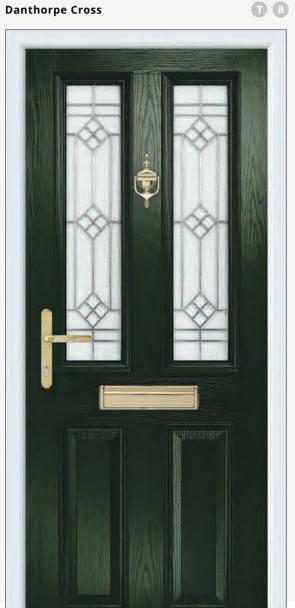

#### **Danthorpe Cross**

#### 

Slate grey Cosworth 2 composite door. Door is shown with classic diamond glass, Sweet stainless steel handle and square letterplate.

Green Esprit 2 with Danthorpe Cross glass, gold handles, urn knocker, letterplate and matching gold drip bar.