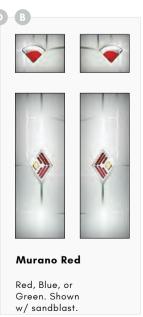

Seaton

Clear Bevels & Pelerine backing glass

**Murano Blue** 

Also available in Red, Green & Black

Pewter coloured resin came detailing

Also available in Green, Blue & Black

Pectolite

Crystal resin bevels & stipple texture glass