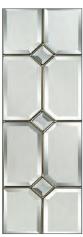

## APRILLA & ARNAGE

- B Indicates Backing Glass Options Available
- Double Glazed Design
- Triple Glazed Design
- Shown as sandblasted design

Arnage door with Barite glass chrome handles, letterplate.

Red Aprilla door with Whitton Victoria glass, chrome Heritage pull lock, letterplate and silver mill drip bar.

Seaton

Clear Bevels & Pelerine backing glass

**Murano Blue** 

Also available in Red, Green & Black

Pewter coloured resin came detailing

Also available in Green, Blue & Black

Pectolite

Crystal resin bevels & stipple texture glass

Barite

Lead cameing with quartz crystal bevels

Jet

Lead cameing with black film & bevel glass

Scotia

Polished lead cameing & clear bevel glass

Celestine

Classic, clear bevel glass tile design

Hatfield

Clear Bevels & Pelerine backing glass

Classic diamond lead design

Palopo Red

Also available in Green, Blue & Black