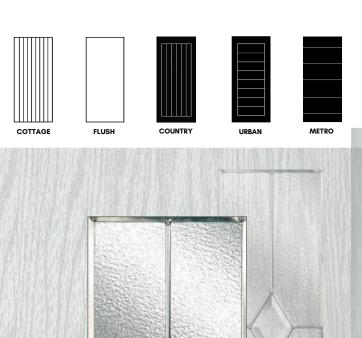

## Composite Door Styles

6 Slab Options Door Designs Colour Options

**FLUSH** 

TRADITIONAL

COUNTRY

COTTAGE

URBAN

**METRO** 