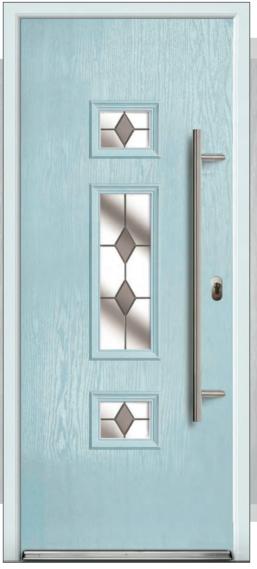

# Signature

## DELUXE EDITION

### WHY UPGRADE YOUR DOOR?

STAND OUT FROM THE CROWD AND UPGRADE YOUR DOOR. ENHANCED SECURITY. STUNNING DESIGN OPTIONS. A SOLID INVESTMENT.

HYBRID REINFORCEMENT Anti-Bowing Technology (Steel reinforced outer-frame & aluminium edge carrier as standard)

**ULTION** 

Ultion High Security 3\*Cylinder w/ £2000 Guarantee\*

**ULTION**<sup>™</sup> **SMART** 

Bluetooth locks, share keys, unlock remotely & automatically lock behind you

Sweet Hardware w/20 Year Anti-Corrosion Guarantee\* (Letterplate, Ring Pull, Handles, Escutcheons & Numerals)

Stainless Steel Bar Handles Inline & Offset.

COLOUR RANGE Upgrade

DELUXE MATTE 4 Deluxe Matte Colour Options

Premium Pro colour range 18 Premium Pro Colour Options Upgrade

NEW GLASS

Sandblasted Pinstripe & Sandblasted Ice Edge Glass Designs

Secured by Design

Secured By Design PAS24:2016 Police Approved Security Accreditation (optional) \*sweet letterplates not available with this accreditation

Laminated Glass For Intrusion & Impact Resistance (optional)