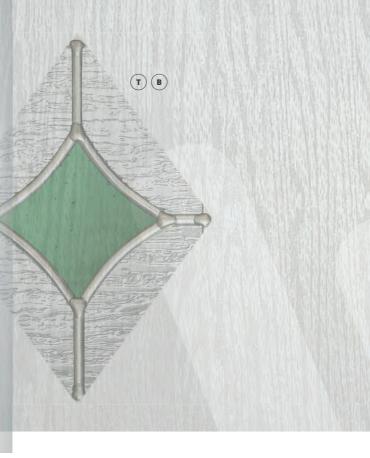

#### Sandblasted Ice Edge

Lancia 4 door design with cottage effect. Door is shown with sandblasted ice edge and with Sweet gold 3/4 ring pulls.

#### 

Slate grey Cosworth 2 composite door. Door is shown with classic diamond glass, Sweet stainless steel handle and square letterplate.

Green Esprit 2 with Danthorpe Cross glass, gold handles, urn knocker, letterplate and matching gold drip bar.