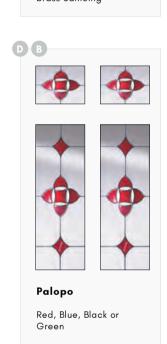

#### Palopo

Available in Black, Red, Blue & Green

\* decorative glazing designs available in Mulsanne & Escala only

Classic Diamond

Barite (D) (B) Lead & bevel

Jet D B

Palopo Red (D) (B)

Blue

Black

Palopo glass is available in a number of colour options.

Ask for details.