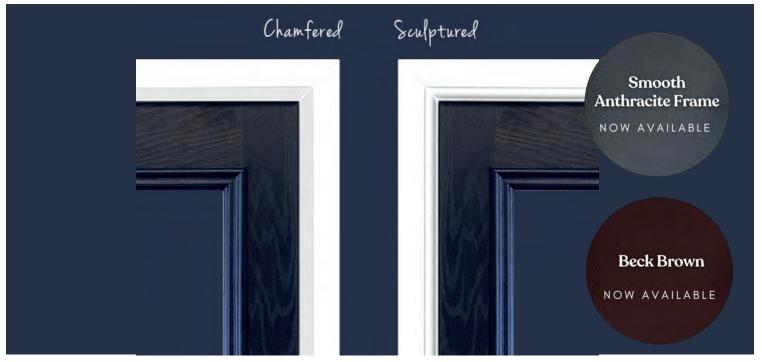

## Frame Options

Choose from either a Halo Chamfered (System 10) or Sculptured (Rustique) frame profile to complement existing windows & doors. Available in 72mm or 56mm reinforced with steel as standard.