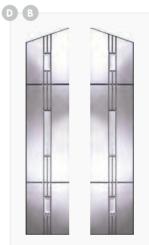

# Traditional Composite Doors

Gullwing 2 Lakewood 1 Lakewood 1 w/Ornamental Shelf

## **TUSCAN**

- B Indicates Backing Glass Options Available
- Double Glazed Design
- Triple Glazed Design
- Shown as sandblasted design

#### Tuscan 3 Abstract

Tuscan 1 Sandblasted Pinstripe

Black Tuscan 1 with Sweet polished chrome handles & Sweet Square letterplate. Sanblasted Pinstripe.

Black Tuscan 3 door with triple glazed Abstract glass, chrome Heritage pull lock, matching door knob, letterplate and silver mill drip bar.