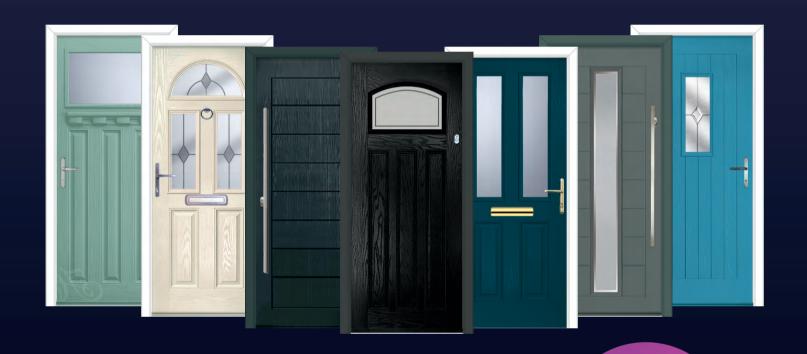

## Composite Door Styles

6 Slab Options Door Designs Colour Options

**FLUSH** 

TRADITIONAL

COUNTRY

COTTAGE

URBAN

**METRO** 