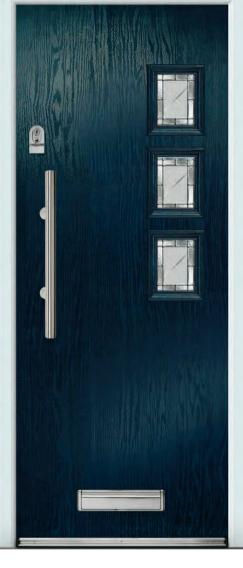

# Traditional Composite Doors

Gullwing 2 Lakewood 1 Lakewood 1 w/Ornamental Shelf

## **TUSCAN**

- B Indicates Backing Glass Options Available
- Double Glazed Design
- Triple Glazed Design
- Shown as sandblasted design

#### Tuscan 3 Abstract

Tuscan 1 Sandblasted Pinstripe

Black Tuscan 1 with Sweet polished chrome handles & Sweet Square letterplate. Sanblasted Pinstripe.

Black Tuscan 3 door with triple glazed Abstract glass, chrome Heritage pull lock, matching door knob, letterplate and silver mill drip bar.