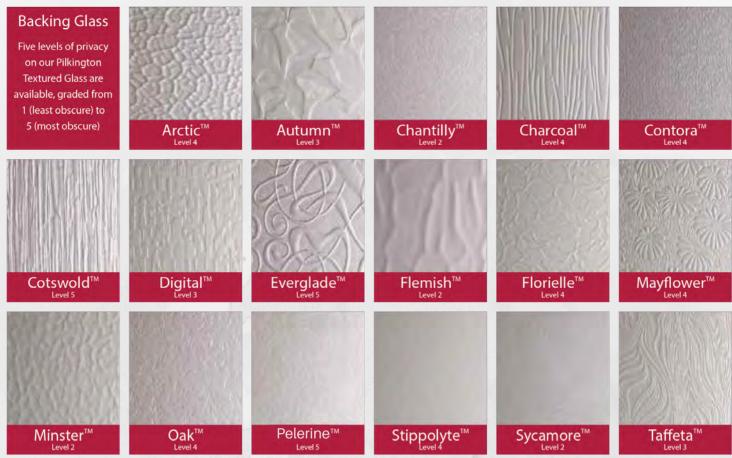

| Numerals (separate)                    |                    | - 1              |           |           |                  |



## DUAL CERTIFIED (6) FD30 COMPOSITE FIRE DOORS

FIRE & SECURITY RESISTANT DOOR SETS



Independent 3rd party accreditation / audit. Available with top lights or side lights.









ISO 9001 Quality Management









Also available in sandblasted or sandblasted clear border.



## Design your own door

Design your dream composite front or back door and make it bespoke to you with a wide range of design, colour, glazing, handle, letterplate & security options.

## Already have an installer?

If you have been given this brochure by and installation company then please document the company name in the notes section of the designer.

#### Need an installer?

If you are yet to find an installer then we can find you one local to your region.

www.hallmarkpanels.com

© Hallmark Panels Limited 2023-2024 - Due to the limitations in photographic and printing processes, actual door and glass colours may vary from those illustrated in this brochure and should be used for guidance purposes only. Letterplate posit