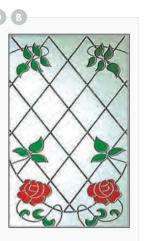

#### **Climbing Rose**

Traditional pewter lead rose design

Also available in Red, Blue & Green

**Climbing Rose** 

Tradiotnal pewter lead rose design

**Ebony** 

Crystal bevel cluster & obscure glass design

Pectolite

Crystal resin bevels & stipple texture glass

Celestine