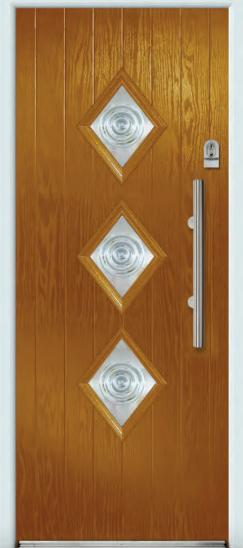

## **TUSCAN**

- B Indicates Backing Glass Options Available
- Double Glazed Design
- Triple Glazed Design
- Shown as sandblasted design

#### Tuscan 3 Abstract

Tuscan 1 Sandblasted Pinstripe

Black Tuscan 1 with Sweet polished chrome handles & Sweet Square letterplate. Sanblasted Pinstripe.

Black Tuscan 3 door with triple glazed Abstract glass, chrome Heritage pull lock, matching door knob, letterplate and silver mill drip bar.