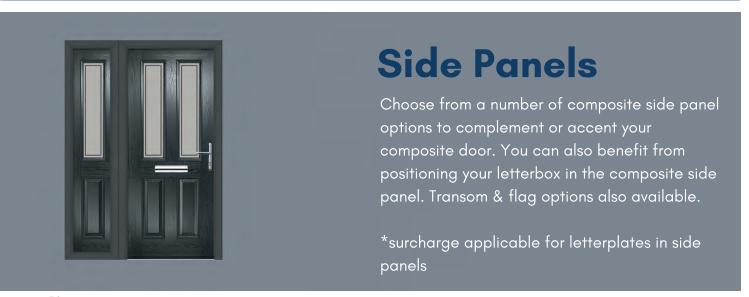

#### **Standard Position**

Suitable for the Trulock, AV2, AV3 & YS170.

Usually used with lever/lever and lever/pad handles.



#### **Heritage Position**

Suitable for the AV2.

Usually used with bar handles, escutcheons or ring pulls.

\*depending on width

### **Thresholds**

As well as the standard, integral frame threshold, there are a number of low threshold options available including low 15mm and 44mm aluminium, low 56mm PVCu frame and MDS Mobility Door Cill options.



## Frame Options



Choose from either a Halo Chamfered (System 10) or Sculptured (Rustique) frame profile to complement existing windows & doors. Available in 72mm or 56mm reinforced with steel as standard.

Colour match the composite door frames both internally & externally or choose from 2000+ RAL colours.



| HALLMARK 44 Composite - SURVEY FORM