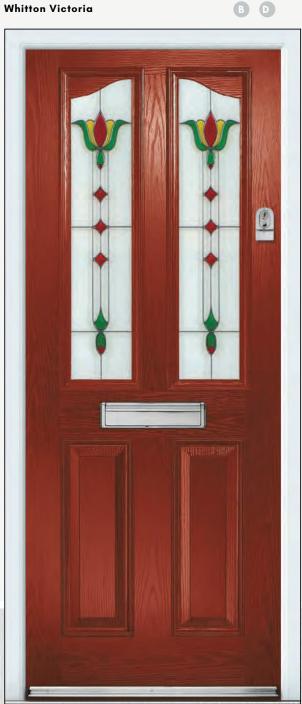

## APRILLA & ARNAGE

- B Indicates Backing Glass Options Available
- Double Glazed Design
- Triple Glazed Design
- Shown as sandblasted design

Arnage door with Barite glass chrome handles, letterplate.

Red Aprilla door with Whitton Victoria glass, chrome Heritage pull lock, letterplate and silver mill drip bar.