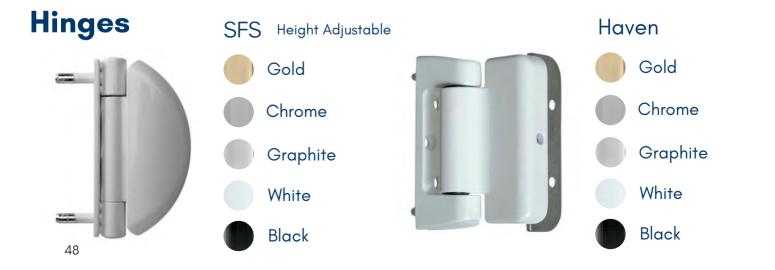

#### Hardware / Furniture

- 46 Lever Handles
- 47 Letterplates
- 48 Bar Handles
- 48 Knockers
- 48 Escutcheons
- 48 Hinges
- 49 Locks & Cylinders
- 50 Thresholds
- 50 Frame Options
- 50 Side Panels