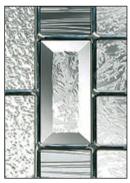

# Traditional Composite Doors

Gullwing 2 Lakewood 1 Lakewood 1 w/Ornamental Shelf

## **TUSCAN**

- B Indicates Backing Glass Options Available
- Double Glazed Design
- Triple Glazed Design
- Shown as sandblasted design

#### Tuscan 3 Abstract

Tuscan 1 Sandblasted Pinstripe

Black Tuscan 1 with Sweet polished chrome handles & Sweet Square letterplate. Sanblasted Pinstripe.

Black Tuscan 3 door with triple glazed Abstract glass, chrome Heritage pull lock, matching door knob, letterplate and silver mill drip bar.