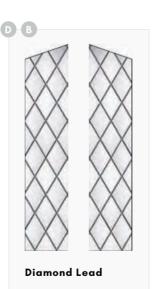

Hatfield

Clear Bevels & Pelerine backing glass

Classic diamond lead design

Palopo Red

Also available in Green, Blue & Black