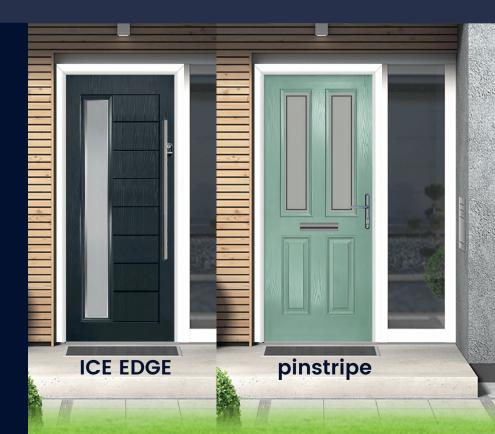

## **NEW**

Sandblasted, ICE EDGE & pinstripe

Stainless Steel Bar Handles Inline & Offset.

COLOUR RANGE Upgrade

DELUXE MATTE 4 Deluxe Matte Colour Options

Premium Pro colour range 18 Premium Pro Colour Options Upgrade

NEW GLASS

Sandblasted Pinstripe & Sandblasted Ice Edge Glass Designs