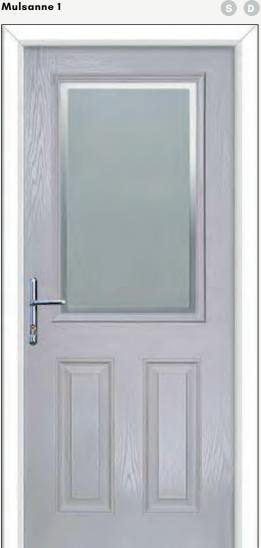

## MULSANNE, ESCALA & ROCKFORD

Double Glazed Design

Triple Glazed Design

Shown as sandblasted design

Telegrau 4 RAL 7047 Mulsanne 1 door with Sweet polished chrome handles. Sandblasted ice edge clear border.