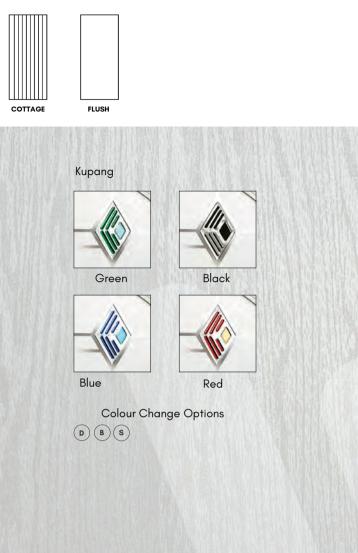

#### Kupang

Available in Black, Red, Blue & Green

Rialto

Sandblasted & Pelerine glass design

Veneto

Sandblasted & Pelerine glass design

Sandblasted glass & clear bevel design

Laptev Green

Also available in Red, Blue & Black

**Kupang Black** 