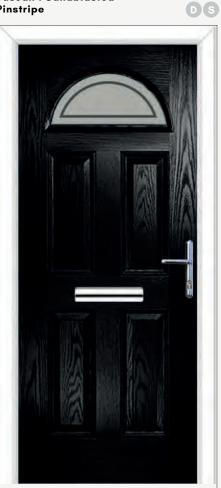

## **TUSCAN**

- B Indicates Backing Glass Options Available
- Double Glazed Design
- Triple Glazed Design
- Shown as sandblasted design

#### Tuscan 3 Abstract

Tuscan 1 Sandblasted Pinstripe

Black Tuscan 1 with Sweet polished chrome handles & Sweet Square letterplate. Sanblasted Pinstripe.

Black Tuscan 3 door with triple glazed Abstract glass, chrome Heritage pull lock, matching door knob, letterplate and silver mill drip bar.