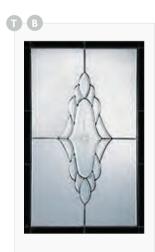

## APRILLA & ARNAGE

- B Indicates Backing Glass Options Available
- Double Glazed Design
- Triple Glazed Design
- Shown as sandblasted design

Arnage door with Barite glass chrome handles, letterplate.

Red Aprilla door with Whitton Victoria glass, chrome Heritage pull lock, letterplate and silver mill drip bar.

Seaton

Clear Bevels & Pelerine backing glass

**Murano Blue** 

Also available in Red, Green & Black

Pewter coloured resin came detailing

Also available in Green, Blue & Black

Pectolite

Crystal resin bevels & stipple texture glass

Barite

Lead cameing with quartz crystal bevels

Jet

Lead cameing with black film & bevel glass

Scotia

Polished lead cameing & clear bevel glass

Celestine

Classic, clear bevel glass tile design