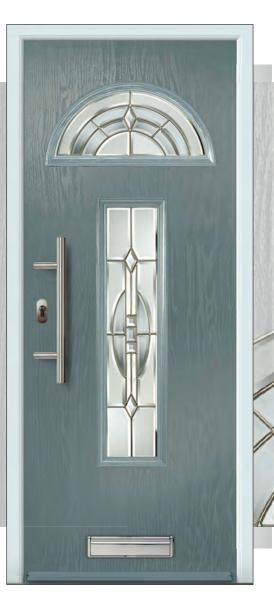

# Traditional Composite Doors

Gullwing 2 Lakewood 1 Lakewood 1 w/Ornamental Shelf