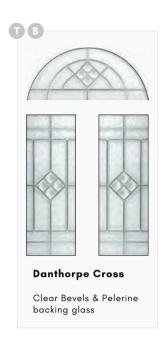

#### **Danthorpe Cross**

#### **Danthorpe Cross**

Polished zinc cameing & bevel design with Pelerine backing