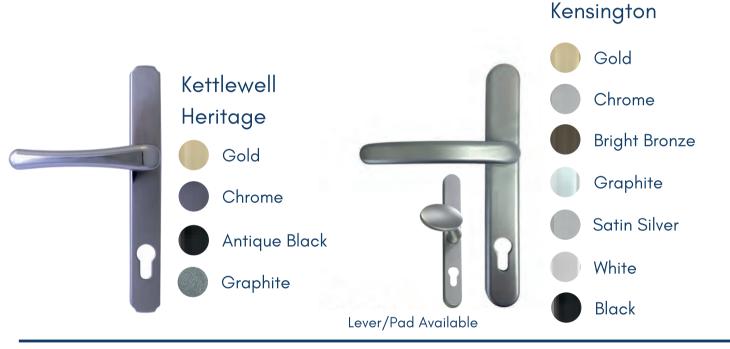

ANGE Premium
Pro colour range



# TORTOLA DAYTONA











FLUSH COUNTRY U



Deluxe Matte Anthracite Grey RAL7016 Country Tortola With Ice Edge Glass. Stainless Steel Sweet Handle And Letterplate.



Deluxe Matte Agate Grey RAL7038 Flush Daytona 1 With Pinstripe Glass. Chrome Kettlewell Heritage Handle.

















 $(\mathbf{T})$ 



FLUSH



Door featured is a Deluxe Matte Slate Grey flush Camaro 5 with Sweet chrome ring pull and sandblasted glass.



Door featured is a Deluxe Matte Black Urban Uracco 1 with Obsidian Glass & round 1200mm black bar handle





















Sandblasted Linear (D) (B) (S)

Pro colour range



Sandblasted Tahoe Blue DBS



Sandblasted Ellie  $\bigcirc$  B  $\bigcirc$  S



Sandblasted Mia D B S

DELUXE MATTE COLOUR RANGE Premium



## Handles







- Sweet warranty needs to be activated online. Warranty is held with the manufacturer and not Hallmark.
- Bluetooth smart lock incurs a surcharge and does not come as standard.

## Letterplates





































Satin Silver



Chrome









#### Kettlewell Heritage



Gold

Antique Black

Chrome



Graphite

#### Architectural

(Matches noble & monkey tail)



Forged Black



Pewter

<sup>\*</sup>Sweet warranty needs to be activated online. Warranty is held with the manufacturer and not Hallmark.



Inline & Offset sizes – 550mm, 720mm, 1000mm, 1400mm, 1500mm, 1800mm (1800mm not available with letterplate) Flat Sizes – 600mm, 1200mm, 1400mm, 1600mm Black Inline Flat – 900mm, 1200mm, 1500mm Black Round – 1200mm

#### **Knockers**

#### **Escutcheons**



\*not avai