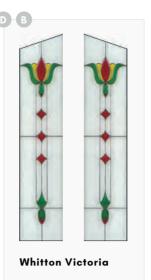

Featured with chrome kettlewell heritage letterplate, chrome fixed door knob & Sweet chrome ring pull.

**DELUXE MATTE** 

Pro colour range

Premium

**COLOUR RANGE** 

Whitton Victoria

Pewter coloured resin came detailing