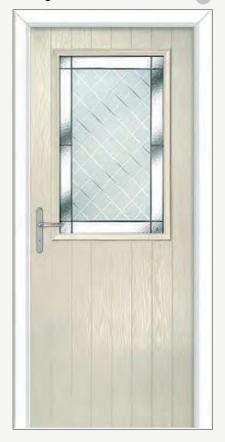

## Composite Door Styles

6 Slab Options Door Designs Colour Options

**FLUSH** 

TRADITIONAL

COUNTRY

COTTAGE

URBAN

**METRO** 