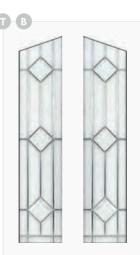

## **HEBDEN & LAKEWOOD**

- B Indicates Backing Glass Options Available
- Double Glazed Design
- Triple Glazed Design
- Shown as sandblasted design

#### **Botanical**

Hebden 1 in anthracite grey with chrome hardware and Botanical glass.

Lakewood 1 w/ornamental shelf. Sandblasted ice edge in Deluxe Matte Agate Grey.

Lakewood 1 - Chartwell green, stippolyte glass with chrome hardware.

Available In Sandblasted: **Pinstripe** Ice Edge Numeral

Anthracite grey Hebden with edwardian glass & heritage pull lock

- \*not available in woodgrain
- \*\* available in clear, sandblasted & obscure backing