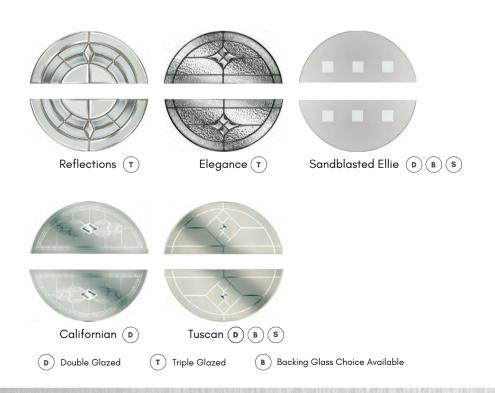

## **TUSCAN**

- B Indicates Backing Glass Options Available
- Double Glazed Design
- Triple Glazed Design
- Shown as sandblasted design

Door featured is a Standard Blue Shelby 1 with Coral Blue Glass, Silver Drip Bar and 1100 Off-Set Stainless Steel Bar Handle and chrome letterplate.

Reflections (T)

Elegance T

Sandblasted Ellie DBS

- Double Glazed
- B Backing Glass Choice Available