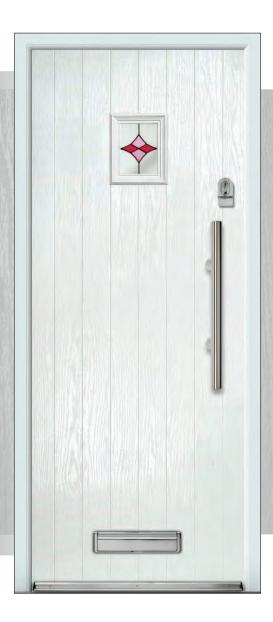

# Signature

## DELUXE EDITION

### WHY UPGRADE YOUR DOOR?

STAND OUT FROM THE CROWD AND UPGRADE YOUR DOOR. ENHANCED SECURITY. STUNNING DESIGN OPTIONS. A SOLID INVESTMENT.

HYBRID REINFORCEMENT Anti-Bowing Technology (Steel reinforced outer-frame & aluminium edge carrier as standard)