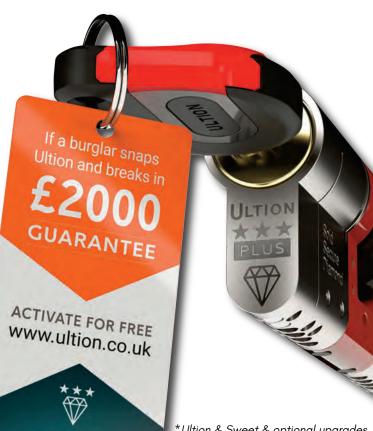

## ULTION \*\*\* STAYS LOCKED

## PLUS Double Lockdown Mode.™

When an attack is detected 2 hidden locks are engaged in the Ultion core.

## **PLUS** Every body approves

Locksmiths Sold Secure Diamond

**British Standards** TS007:2014 3 star

Police Preferred Specification

Complete your Ultion security with \*Ultion & Sweet & optional upgrades Sweet & Ultion guarantees are held with these companies and not Hallmark, guarantee must be activated **ULTION** and are non transferable.

KEY CONTROL

20 Year Anti-Corrosion Guarantee.

Ultion and Sweet are #BRISANTSECURE